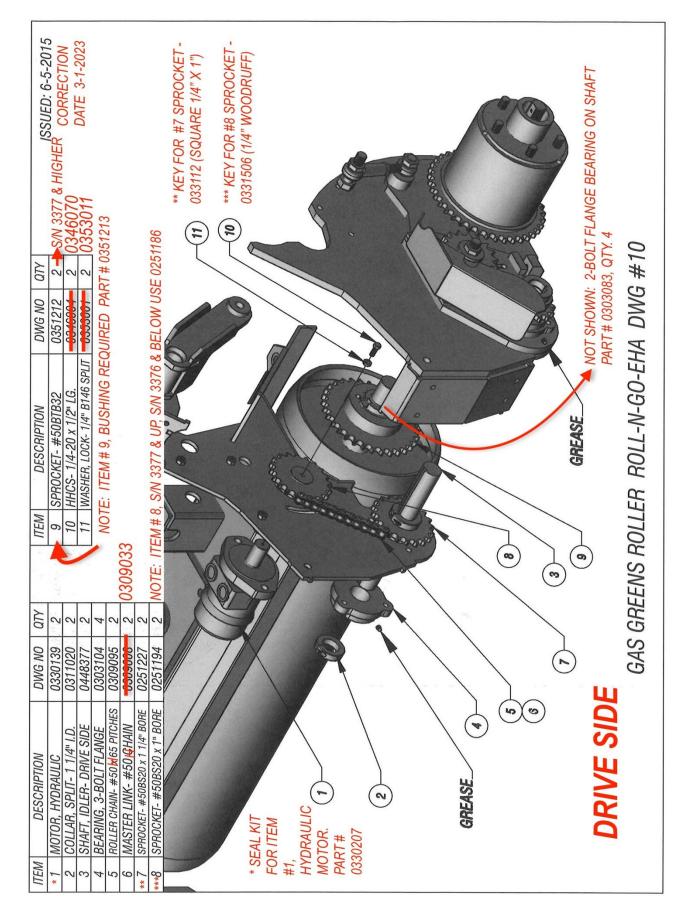

oduct performance are to be expected during normal manufacture and at different blending locations. The information contained herein is subject to change without notice. All products may not be available locally. For more information, contact your local ExxonMobil contact or visit <u>www.exxonmobil.com</u>

ExxonMobil is comprised of numerous affiliates and subsidiaries, many with names that include Esso, Mobil, or ExxonMobil. Nothing in this document is intended to override or supersede the corporate separateness of local entities. Responsibility for local action and accountability remains with the local ExxonMobil-affiliate entities.

Copyright © 2001-2013 Exxon Mobil Corporation. All rights reserved ..















Roll-N-Go, EHA - 09105 Operators & Parts Manual - Rev. 3-27-2023









Roll-N-Go, EHA - 09105 Operators & Parts Manual - Rev. 3-27-2023





Roll-N-Go, EHA – 09105 Operators & Parts Manual – Rev. 3-27-2023



Roll-N-Go, EHA - 09105 Operators & Parts Manual - Rev. 3-27-2023













Roll-N-Go, EHA - 09105 Operators & Parts Manual - Rev. 3-27-2023



Below is a quick reference chart for various "Flat Head Cap Screws" and the torque recommendations.

# VALUES ARE STATED IN FOOT POUNDS

| BOLT SIZE | Thds Per Inch | SAE Grade 5 | SAE Grade 8 |
|-----------|---------------|-------------|-------------|
| 1/4       | 20            | 10          | 14          |
|           | 28            |             |             |
| 5/16      | 18            | 19          | 29          |
|           | 24            |             |             |
| 3/8       | 16