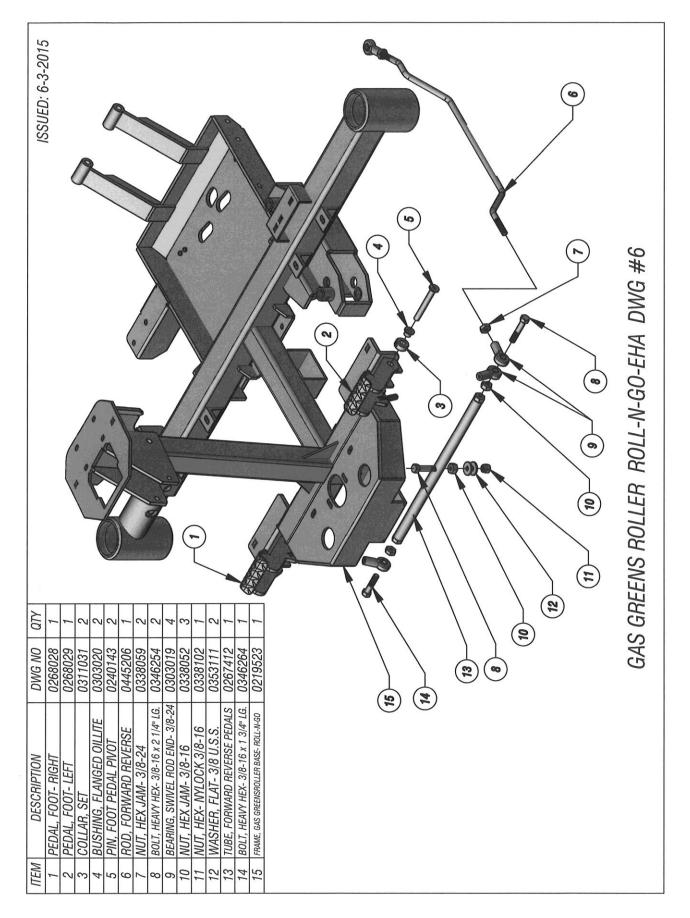

ce and do not constitute a specification. Variations that do not affect product performance are to be expected during normal manufacture and at different blending locations. The information contained herein is subject to change without notice. All products may not be available locally. For more information, contact your local ExxonMobil contact or visit <u>www.exxonmobil.com</u>

ExxonMobil is comprised of numerous affiliates and subsidiaries, many with names that include Esso, Mobil, or ExxonMobil. Nothing in this document is intended to override or supersede the corporate separateness of local entities. Responsibility for local action and accountability remains with the local ExxonMobil-affiliate entities.

Copyright © 2001-2013 Exxon Mobil Corporation. All rights reserved ..















Roll-N-Go, EHA - 09105 Operators & Parts Manual - Rev. 3-27-2023









Roll-N-Go, EHA - 09105 Operators & Parts Manual - Rev. 3-27-2023





Roll-N-Go, EHA – 09105 Operators & Parts Manual – Rev. 3-27-2023



Roll-N-Go, EHA - 09105 Operators & Parts Manual - Rev. 3-27-2023













Roll-N-Go, EHA - 09105 Operators & Parts Manual - Rev. 3-27-2023



Below is a quick reference chart for various "Flat Head Cap Screws" and the torque recommendations.

# VALUES ARE STATED IN FOOT POUNDS

| BOLT SIZE | Thds Per Inch | SAE Grade 5 | SAE Grade 8 |
|-----------|---------------|-------------|-------------|
| 1/4       | 20            | 10          | 14          |
|           | 28            |             |             |
| 5/16      | 18            | 19          | 29          |
|