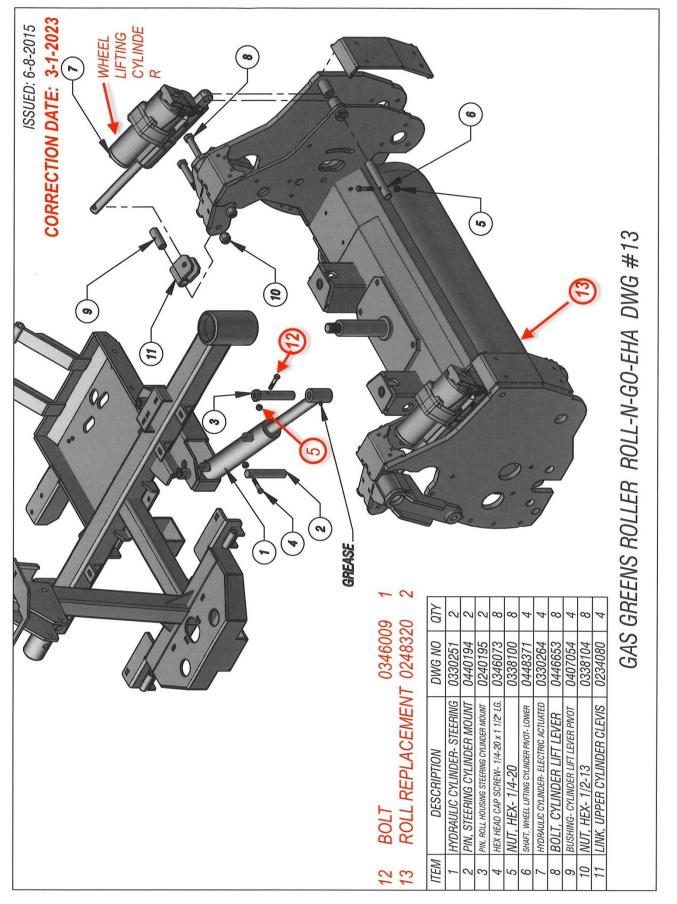

fferent blending locations. The information contained herein is subject to change without notice. All products may not be available locally. For more information, contact your local ExxonMobil contact or visit <u>www.exxonmobil.com</u>

ExxonMobil is comprised of numerous affiliates and subsidiaries, many with names that include Esso, Mobil, or ExxonMobil. Nothing in this document is intended to override or supersede the corporate separateness of local entities. Responsibility for local action and accountability remains with the local ExxonMobil-affiliate entities.

Copyright © 2001-2013 Exxon Mobil Corporation. All rights reserved ..















Roll-N-Go, EHA - 09105 Operators & Parts Manual - Rev. 3-27-2023









Roll-N-Go, EHA - 09105 Operators & Parts Manual - Rev. 3-27-2023





Roll-N-Go, EHA – 09105 Operators & Parts Manual – Rev. 3-27-2023



Roll-N-Go, EHA - 09105 Operators & Parts Manual - Rev. 3-27-2023













Roll-N-Go, EHA - 09105 Operators & Parts Manual - Rev. 3-27-2023



Below is a quick reference chart for various "Flat Head Cap Screws" and the torque recommendations.

# VALUES ARE STATED IN FOOT POUNDS

| BOLT SIZE | Thds Per Inch | SAE Grade 5 | SAE Grade 8 |
|-----------|---------------|-------------|-------------|
| 1/4       | 20            | 10          | 14          |
|           | 28            |             |             |
| 5/16      | 18            | 19          | 29          |
|           | 24            |             |             |
| 3/8       | 16            | 33          | 47          |
|           | 24            |