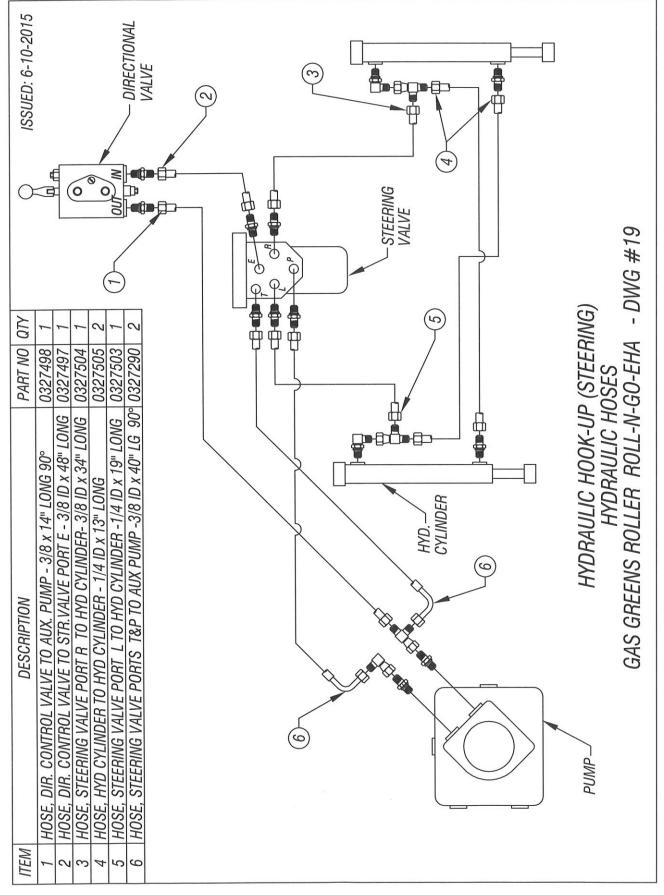

ore information, contact your local ExxonMobil contact or visit <u>www.exxonmobil.com</u>

ExxonMobil is comprised of numerous affiliates and subsidiaries, many with names that include Esso, Mobil, or ExxonMobil. Nothing in this document is intended to override or supersede the corporate separateness of local entities. Responsibility for local action and accountability remains with the local ExxonMobil-affiliate entities.

Copyright © 2001-2013 Exxon Mobil Corporation. All rights reserved ..















Roll-N-Go, EHA - 09105 Operators & Parts Manual - Rev. 3-27-2023









Roll-N-Go, EHA - 09105 Operators & Parts Manual - Rev. 3-27-2023





Roll-N-Go, EHA – 09105 Operators & Parts Manual – Rev. 3-27-2023



Roll-N-Go, EHA - 09105 Operators & Parts Manual - Rev. 3-27-2023













Roll-N-Go, EHA - 09105 Operators & Parts Manual - Rev. 3-27-2023



Below is a quick reference chart for various "Flat Head Cap Screws" and the torque recommendations.

# VALUES ARE STATED IN FOOT POUNDS

| BOLT SIZE | Thds Per Inch | SAE Grade 5 | SAE Grade 8 |
|-----------|---------------|-------------|-------------|
| 1/4       | 20            | 10          | 14          |
|           | 28            |             |             |
| 5/16      | 18            | 19          | 29          |
|           | 24            |             |             |
| 3/8       | 16            | 33          | 47          |
|           | 24            |             |             |
| 7/16      | 14            | 54          | 78          |
|           | 20            |             |             |
| 1/2       |