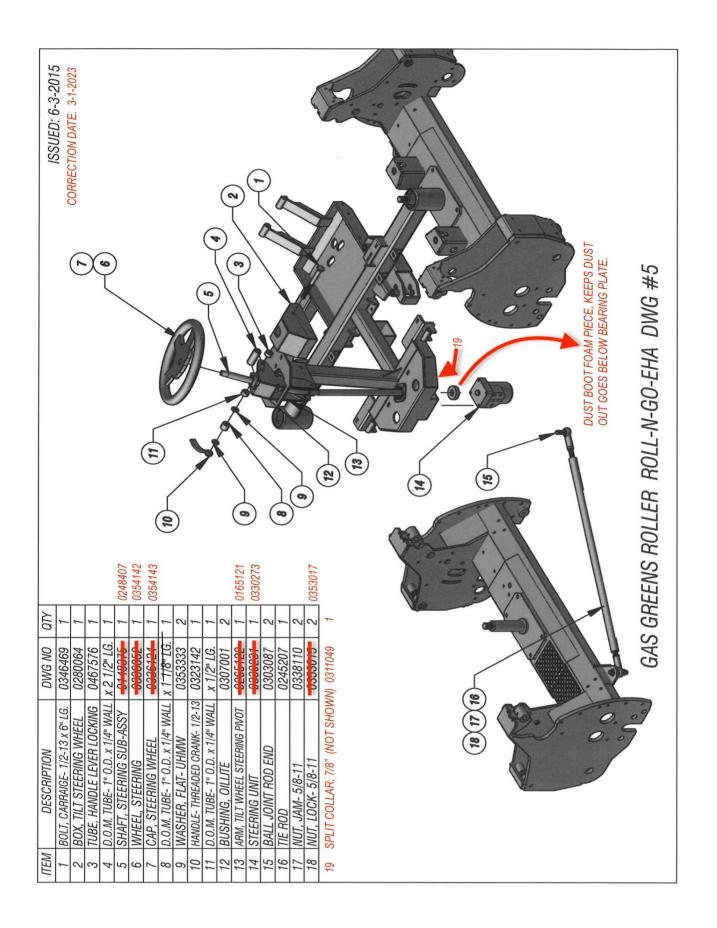

ance and do not constitute a specification. Variations that do not affect product performance are to be expected during normal manufacture and at different blending locations. The information contained herein is subject to change without notice. All products may not be available locally. For more information, contact your local ExxonMobil contact or visit <u>www.exxonmobil.com</u>

ExxonMobil is comprised of numerous affiliates and subsidiaries, many with names that include Esso, Mobil, or ExxonMobil. Nothing in this document is intended to override or supersede the corporate separateness of local entities. Responsibility for local action and accountability remains with the local ExxonMobil-affiliate entities.

Copyright © 2001-2013 Exxon Mobil Corporation. All rights reserved ..















Roll-N-Go, EHA - 09105 Operators & Parts Manual - Rev. 3-27-2023









Roll-N-Go, EHA - 09105 Operators & Parts Manual - Rev. 3-27-2023





Roll-N-Go, EHA – 09105 Operators & Parts Manual – Rev. 3-27-2023



Roll-N-Go, EHA - 09105 Operators & Parts Manual - Rev. 3-27-2023













Roll-N-Go, EHA - 09105 Operators & Parts Manual - Rev. 3-27-2023



Below is a quick reference chart for various "Flat Head Cap Screws" and the torque recommendations.

# VALUES ARE STATED IN FOOT POUNDS

| BOLT SIZE | Thds Per Inch | SAE Grade 5 | SAE Grade 8 |
|-----------|---------------|-------------|-------------|
| 1/4       | 20            | 10          | 14          |
|           | 28            |             |             |
| 5/16      | 18            | 19          | 29          |
|