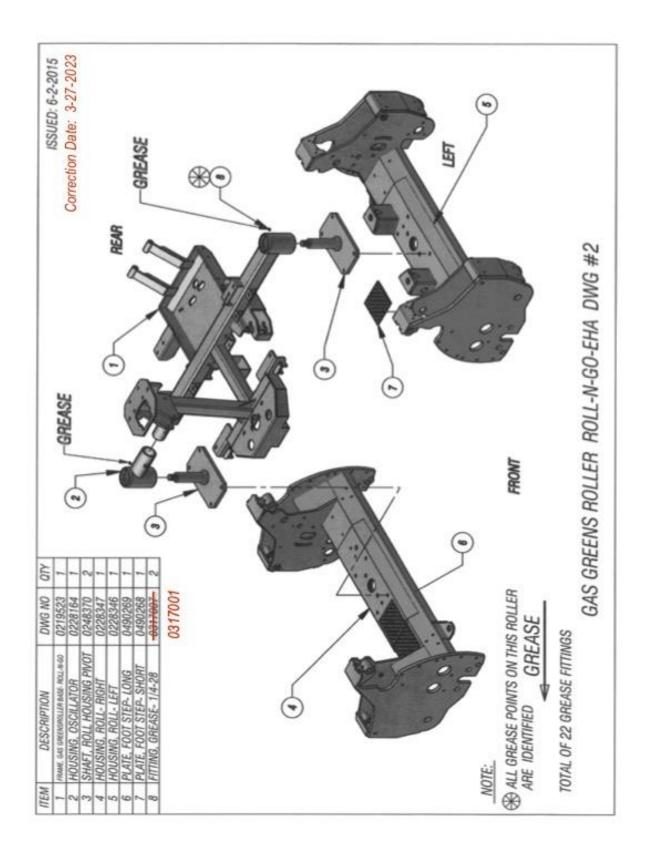

tolerance and do not constitute a specification. Variations that do not affect product performance are to be expected during normal manufacture and at different blending locations. The information contained herein is subject to change without notice. All products may not be available locally. For more information, contact your local ExxonMobil contact or visit <u>www.exxonmobil.com</u>

ExxonMobil is comprised of numerous affiliates and subsidiaries, many with names that include Esso, Mobil, or ExxonMobil. Nothing in this document is intended to override or supersede the corporate separateness of local entities. Responsibility for local action and accountability remains with the local ExxonMobil-affiliate entities.

Copyright © 2001-2013 Exxon Mobil Corporation. All rights reserved ..















Roll-N-Go, EHA - 09105 Operators & Parts Manual - Rev. 3-27-2023









Roll-N-Go, EHA - 09105 Operators & Parts Manual - Rev. 3-27-2023





Roll-N-Go, EHA – 09105 Operators & Parts Manual – Rev. 3-27-2023



Roll-N-Go, EHA - 09105 Operators & Parts Manual - Rev. 3-27-2023













Roll-N-Go, EHA - 09105 Operators & Parts Manual - Rev. 3-27-2023



Below is a quick reference chart for various "Flat Head Cap Screws" and the torque recommendations.

# VALUES ARE STATED IN FOOT POUNDS

| BOLT SIZE | Thds Per Inch | SAE Grade 5 | SAE Grade 8 |
|-----------|---------------|-------------|-------------|
| 1/4       | 20            | 10          | 14          |
|           | 28            |             |             |
| 5/16      | 18            | 19          | 29          |
|