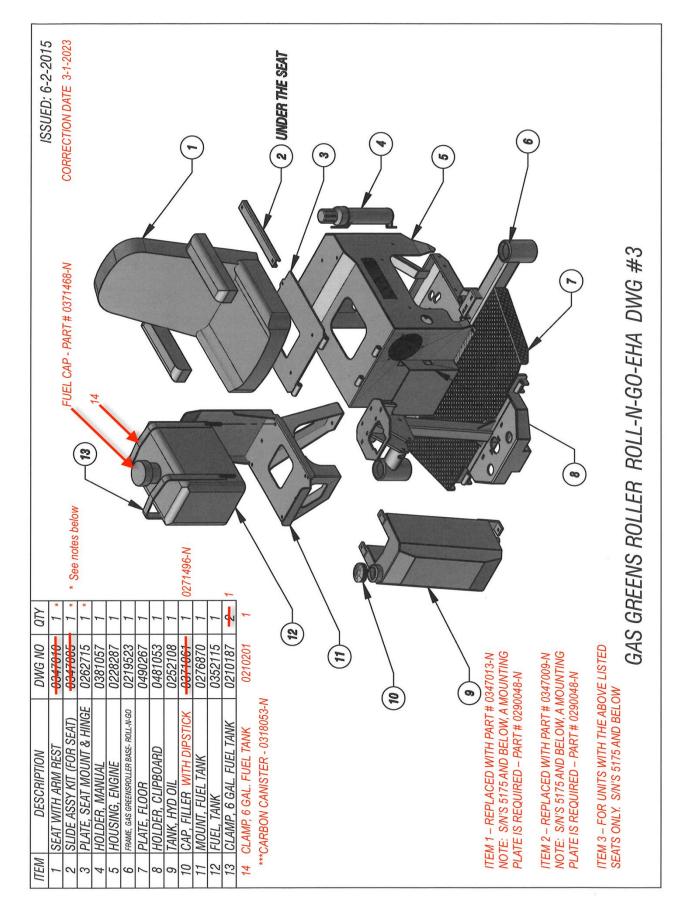

olerance and do not constitute a specification. Variations that do not affect product performance are to be expected during normal manufacture and at different blending locations. The information contained herein is subject to change without notice. All products may not be available locally. For more information, contact your local ExxonMobil contact or visit <u>www.exxonmobil.com</u>

ExxonMobil is comprised of numerous affiliates and subsidiaries, many with names that include Esso, Mobil, or ExxonMobil. Nothing in this document is intended to override or supersede the corporate separateness of local entities. Responsibility for local action and accountability remains with the local ExxonMobil-affiliate entities.

Copyright © 2001-2013 Exxon Mobil Corporation. All rights reserved ..















Roll-N-Go, EHA - 09105 Operators & Parts Manual - Rev. 3-27-2023









Roll-N-Go, EHA - 09105 Operators & Parts Manual - Rev. 3-27-2023





Roll-N-Go, EHA – 09105 Operators & Parts Manual – Rev. 3-27-2023



Roll-N-Go, EHA - 09105 Operators & Parts Manual - Rev. 3-27-2023













Roll-N-Go, EHA - 09105 Operators & Parts Manual - Rev. 3-27-2023



Below is a quick reference chart for various "Flat Head Cap Screws" and the torque recommendations.

# VALUES ARE STATED IN FOOT POUNDS

| BOLT SIZE | Thds Per Inch | SAE Grade 5 | SAE Grade 8 |
|-----------|---------------|-------------|-------------|
| 1/4       | 20            | 10          | 14          |
|           | 28            |             |             |
| 5/16      | 18            | 19          | 29          |
|