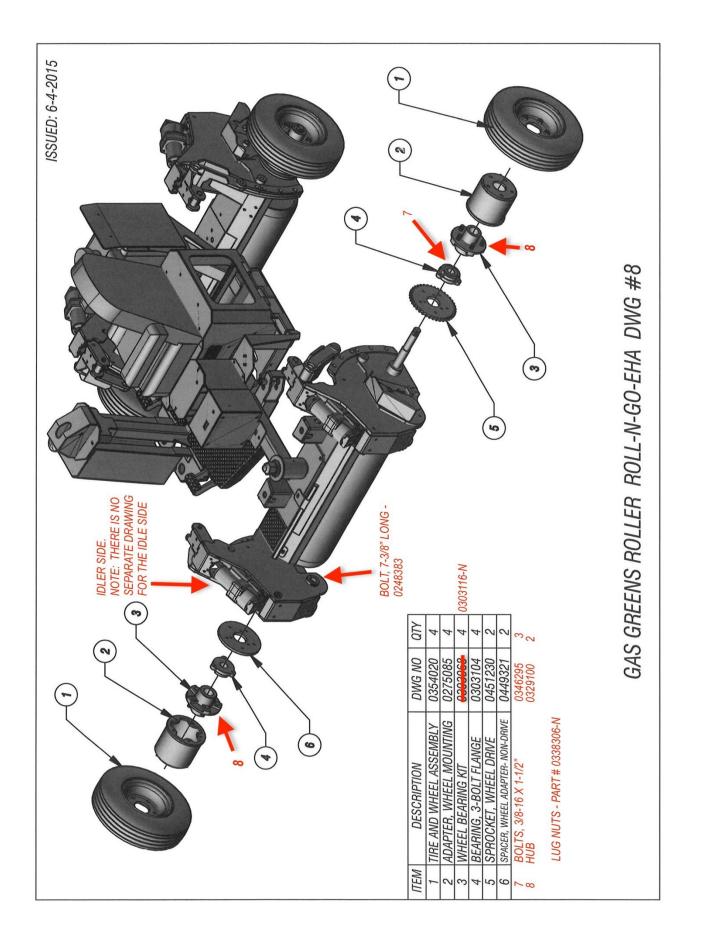

t product performance are to be expected during normal manufacture and at different blending locations. The information contained herein is subject to change without notice. All products may not be available locally. For more information, contact your local ExxonMobil contact or visit <u>www.exxonmobil.com</u>

ExxonMobil is comprised of numerous affiliates and subsidiaries, many with names that include Esso, Mobil, or ExxonMobil. Nothing in this document is intended to override or supersede the corporate separateness of local entities. Responsibility for local action and accountability remains with the local ExxonMobil-affiliate entities.

Copyright © 2001-2013 Exxon Mobil Corporation. All rights reserved ..















Roll-N-Go, EHA - 09105 Operators & Parts Manual - Rev. 3-27-2023









Roll-N-Go, EHA - 09105 Operators & Parts Manual - Rev. 3-27-2023





Roll-N-Go, EHA – 09105 Operators & Parts Manual – Rev. 3-27-2023



Roll-N-Go, EHA - 09105 Operators & Parts Manual - Rev. 3-27-2023













Roll-N-Go, EHA - 09105 Operators & Parts Manual - Rev. 3-27-2023



Below is a quick reference chart for various "Flat Head Cap Screws" and the torque recommendations.

# VALUES ARE STATED IN FOOT POUNDS

| BOLT SIZE | Thds Per Inch | SAE Grade 5 | SAE Grade 8 |
|-----------|---------------|-------------|-------------|
| 1/4       | 20            | 10          | 14          |
|           | 28            |             |             |
| 5/16      | 18            | 19          | 29          |
|           | 24            |             |             |
| 3/8       | 16