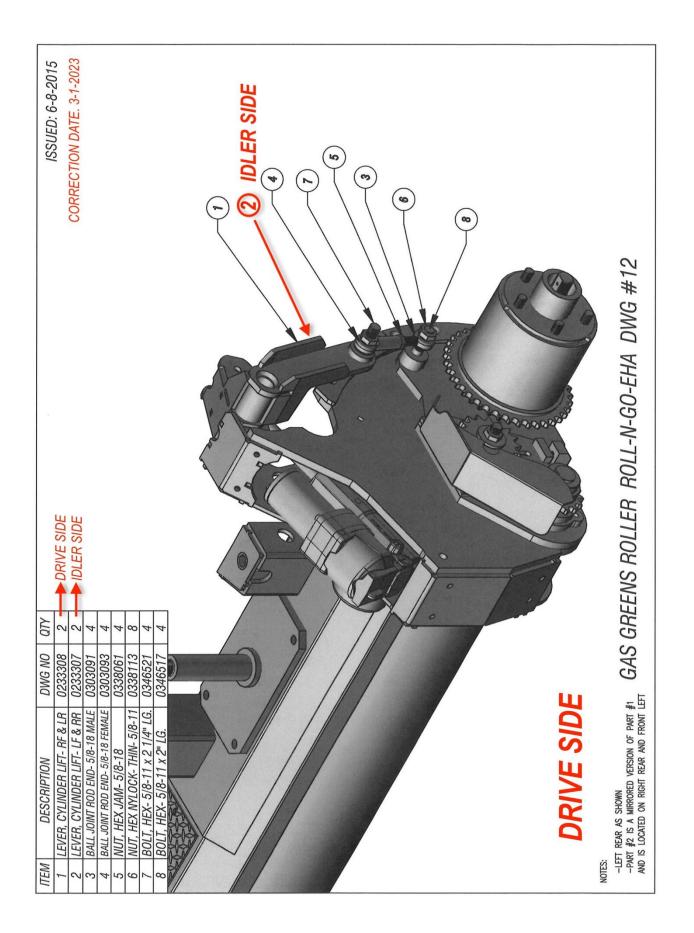

different blending locations. The information contained herein is subject to change without notice. All products may not be available locally. For more information, contact your local ExxonMobil contact or visit <u>www.exxonmobil.com</u>

ExxonMobil is comprised of numerous affiliates and subsidiaries, many with names that include Esso, Mobil, or ExxonMobil. Nothing in this document is intended to override or supersede the corporate separateness of local entities. Responsibility for local action and accountability remains with the local ExxonMobil-affiliate entities.

Copyright © 2001-2013 Exxon Mobil Corporation. All rights reserved ..















Roll-N-Go, EHA - 09105 Operators & Parts Manual - Rev. 3-27-2023









Roll-N-Go, EHA - 09105 Operators & Parts Manual - Rev. 3-27-2023





Roll-N-Go, EHA – 09105 Operators & Parts Manual – Rev. 3-27-2023



Roll-N-Go, EHA - 09105 Operators & Parts Manual - Rev. 3-27-2023













Roll-N-Go, EHA - 09105 Operators & Parts Manual - Rev. 3-27-2023



Below is a quick reference chart for various "Flat Head Cap Screws" and the torque recommendations.

# VALUES ARE STATED IN FOOT POUNDS

| BOLT SIZE | Thds Per Inch | SAE Grade 5 | SAE Grade 8 |
|-----------|---------------|-------------|-------------|
| 1/4       | 20            | 10          | 14          |
|           | 28            |             |             |
| 5/16      | 18            | 19          | 29          |
|           | 24            |             |             |
| 3/8       | 16            | 33          | 47          |
|           | 24            |