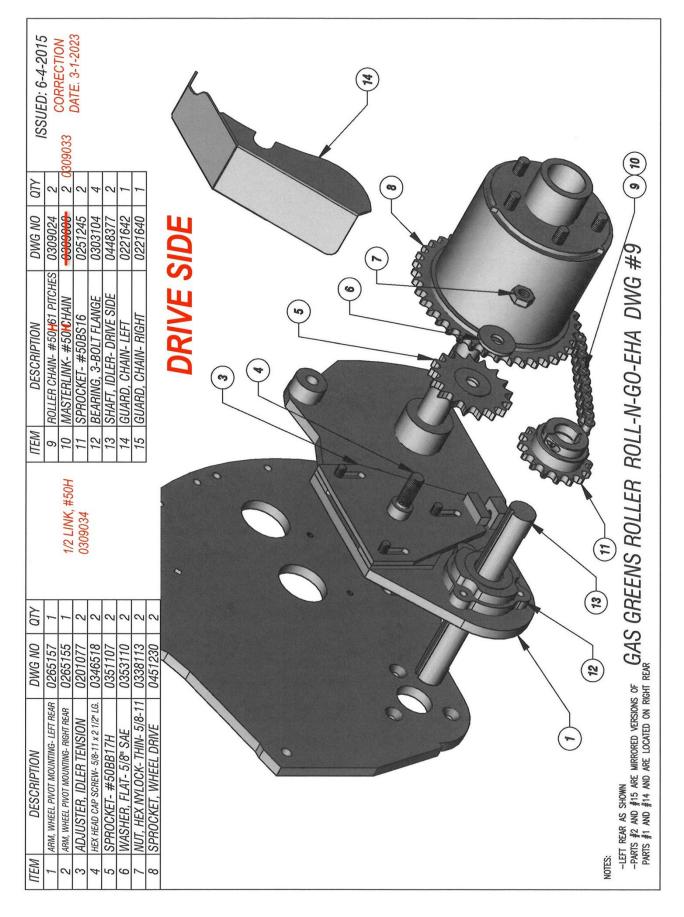

product performance are to be expected during normal manufacture and at different blending locations. The information contained herein is subject to change without notice. All products may not be available locally. For more information, contact your local ExxonMobil contact or visit <u>www.exxonmobil.com</u>

ExxonMobil is comprised of numerous affiliates and subsidiaries, many with names that include Esso, Mobil, or ExxonMobil. Nothing in this document is intended to override or supersede the corporate separateness of local entities. Responsibility for local action and accountability remains with the local ExxonMobil-affiliate entities.

Copyright © 2001-2013 Exxon Mobil Corporation. All rights reserved ..















Roll-N-Go, EHA - 09105 Operators & Parts Manual - Rev. 3-27-2023









Roll-N-Go, EHA - 09105 Operators & Parts Manual - Rev. 3-27-2023





Roll-N-Go, EHA – 09105 Operators & Parts Manual – Rev. 3-27-2023



Roll-N-Go, EHA - 09105 Operators & Parts Manual - Rev. 3-27-2023













Roll-N-Go, EHA - 09105 Operators & Parts Manual - Rev. 3-27-2023



Below is a quick reference chart for various "Flat Head Cap Screws" and the torque recommendations.

# VALUES ARE STATED IN FOOT POUNDS

| BOLT SIZE | Thds Per Inch | SAE Grade 5 | SAE Grade 8 |
|-----------|---------------|-------------|-------------|
| 1/4       | 20            | 10          | 14          |
|           | 28            |             |             |
| 5/16      | 18            | 19          | 29          |
|           | 24            |             |             |
| 3/8       | 16