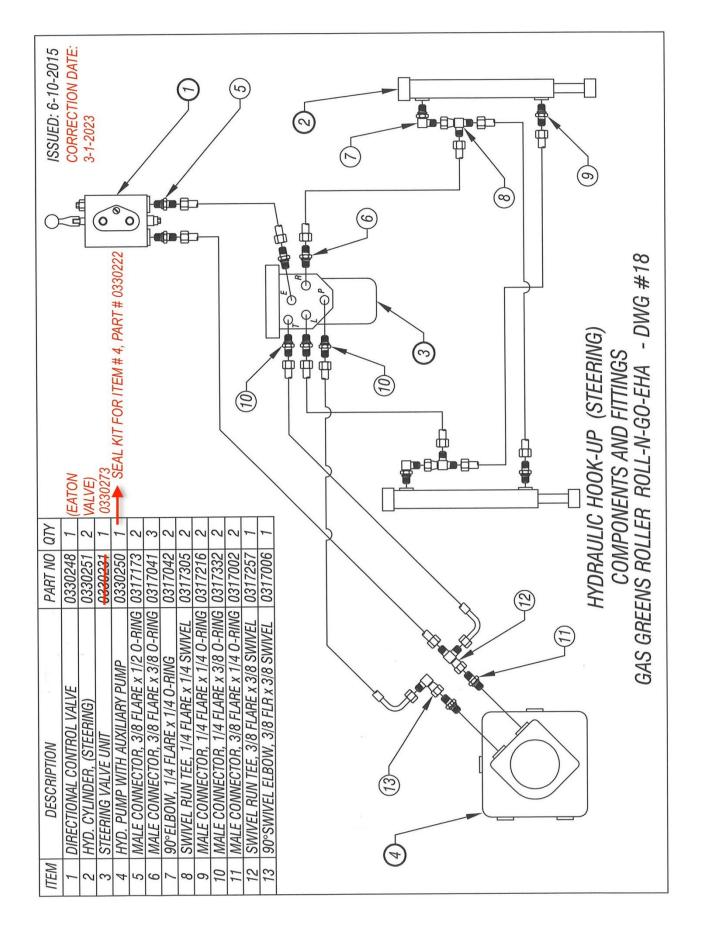

more information, contact your local ExxonMobil contact or visit <u>www.exxonmobil.com</u>

ExxonMobil is comprised of numerous affiliates and subsidiaries, many with names that include Esso, Mobil, or ExxonMobil. Nothing in this document is intended to override or supersede the corporate separateness of local entities. Responsibility for local action and accountability remains with the local ExxonMobil-affiliate entities.

Copyright © 2001-2013 Exxon Mobil Corporation. All rights reserved ..















Roll-N-Go, EHA - 09105 Operators & Parts Manual - Rev. 3-27-2023









Roll-N-Go, EHA - 09105 Operators & Parts Manual - Rev. 3-27-2023





Roll-N-Go, EHA – 09105 Operators & Parts Manual – Rev. 3-27-2023



Roll-N-Go, EHA - 09105 Operators & Parts Manual - Rev. 3-27-2023













Roll-N-Go, EHA - 09105 Operators & Parts Manual - Rev. 3-27-2023



Below is a quick reference chart for various "Flat Head Cap Screws" and the torque recommendations.

# VALUES ARE STATED IN FOOT POUNDS

| BOLT SIZE | Thds Per Inch | SAE Grade 5 | SAE Grade 8 |
|-----------|---------------|-------------|-------------|
| 1/4       | 20            | 10          | 14          |
|           | 28            |             |             |
| 5/16      | 18            | 19          | 29          |
|           | 24            |             |             |
| 3/8       | 16            | 33          | 47          |
|           | 24            |             |             |
| 7/16      | 14            | 54          | 78          |
|           | 20            |             |             |
| 1/2