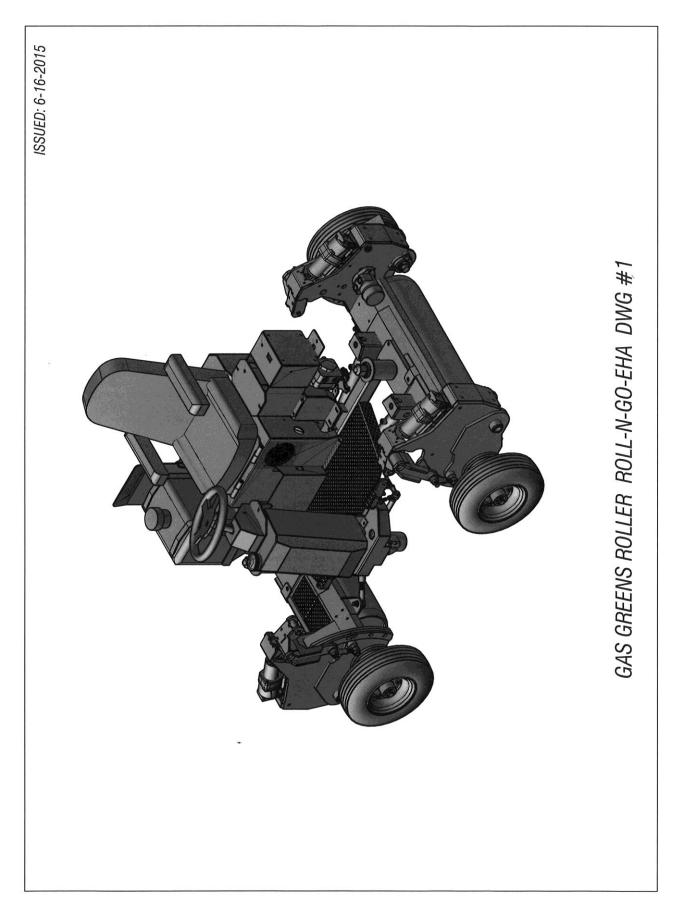

# ROLL-N-GO, EHA - 09105 Operators And Parts Manual

MANUFACTURER OF OUTDOOR POWER EQUIPMENT

Products for Turf & Lawncare, Rental, Construction, Tree Care, Wood Processing, Nursery & Farm Industries 3-1/2" - 18" Capacity, Gas, Diesel, & PTO Wood/Brush Chippers - Slab Chippers Gas, Electric & Tow Behind Rollers - Tranz-Former Roller - CRV Core Recovery Vehicle Mini-Paver - Mini-Track Paver - Cobra Curbers - Scorpion Router - Concrete Paver Chipper Shredder Vacuums - Tailgate & Truckloader Vacuums 9 cu. yds. - 50 cu. yds. Per Hour, Electric, PTO & Diesel Powered Shaving Mills

# MODEL 0009105 - ROLL-N-GO, EHA

| COVER & TABLE OF CONTENTS                                       | .Pages 1-2   |
|-----------------------------------------------------------------|--------------|
| STATEMENT OF FACT                                               | .Page 3      |
| SPECIFICATIONS & FEATURES                                       | .Page 4      |
| MACHINE REGISTRATION                                            | .Page 5      |
| HYDRAULIC OIL, MOBIL 1-15W-50 SYNTHETIC ENGINE OIL (MSDS SHEET) | .Pages 6-7   |
| PARTS DIAGRAMS                                                  | Pages 8-21   |
| SWITCH & CYLINDERS WIRING DIAGRAM                               | .Page 22     |
| SEAT SWITCH WIRING & SCRAPER KIT DIAGRAMS                       | Pages 23-24  |
| HYDRAULIC DRAWINGS                                              | .Pages 25-27 |
| CROSS CONTAMINATION PREVENTION KIT, OPTION                      | Page 28      |
| TORQUE CHARTS                                                   | Page 29      |
| WARRANTY POLICY & PROCEDURE                                     | Pages 30     |
| COPY OF WARRANTY CLAIM FORM                                     | Pages 31-32  |
| COPY OF DEALER DELIVERY REPORT & WARRANTY CARD                  | Page 33      |
| SERVICE INTERVAL SCHEDULE                                       | . Page 34    |
| SERVICE SCHEDULE LOG                                            | Page 35      |