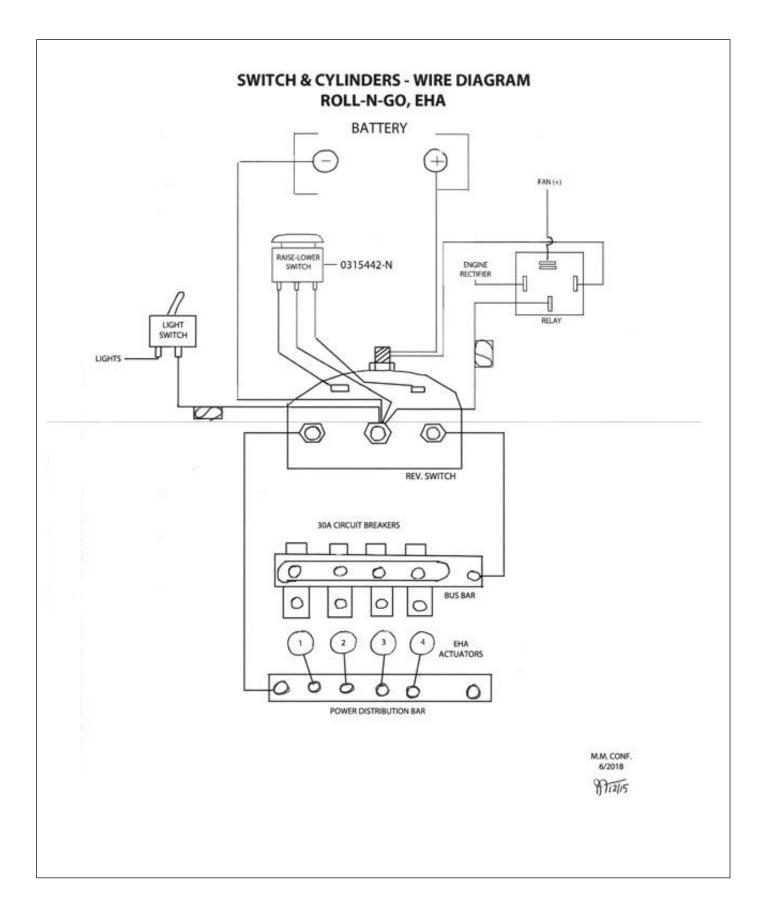

lly. For more information, contact your local ExxonMobil contact or visit <u>www.exxonmobil.com</u>

ExxonMobil is comprised of numerous affiliates and subsidiaries, many with names that include Esso, Mobil, or ExxonMobil. Nothing in this document is intended to override or supersede the corporate separateness of local entities. Responsibility for local action and accountability remains with the local ExxonMobil-affiliate entities.

Copyright © 2001-2013 Exxon Mobil Corporation. All rights reserved ..















Roll-N-Go, EHA - 09105 Operators & Parts Manual - Rev. 3-27-2023









Roll-N-Go, EHA - 09105 Operators & Parts Manual - Rev. 3-27-2023





Roll-N-Go, EHA – 09105 Operators & Parts Manual – Rev. 3-27-2023



Roll-N-Go, EHA - 09105 Operators & Parts Manual - Rev. 3-27-2023













Roll-N-Go, EHA - 09105 Operators & Parts Manual - Rev. 3-27-2023



Below is a quick reference chart for various "Flat Head Cap Screws" and the torque recommendations.

# VALUES ARE STATED IN FOOT POUNDS

| BOLT SIZE | Thds Per Inch | SAE Grade 5 | SAE Grade 8 |
|-----------|---------------|-------------|-------------|
| 1/4       | 20            | 10          | 14          |
|           | 28            |             |             |
| 5/16      | 18            | 19          | 29          |
|           | 24            |             |             |
| 3/8       | 16            | 33          | 47          |
|           | 24            |             |             |
| 7/16      | 14            | 54          | 78          |
|           | 20            |             |             |
| 1