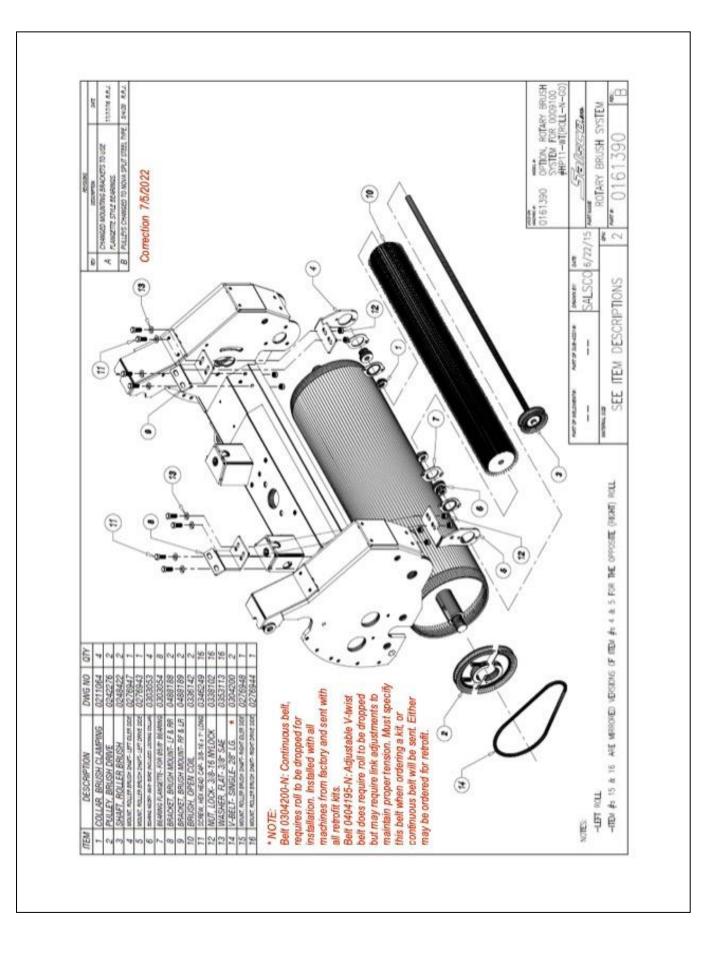

# **ROLL-N-GO, EHA - SPECIFICATIONS AND STANDARD FEATURES**

| WARRANTY:                     | 5 Year Limited Warranty                                                                                                                                                                                                     |
|-------------------------------|-----------------------------------------------------------------------------------------------------------------------------------------------------------------------------------------------------------------------------|
| ENGINE:                       | 13HP Honda, electric start, rubber mounted to reduce vibration.                                                                                                                                                             |
| FUEL TANK:                    | 6 gallon, CARB approved canister fuel tank.                                                                                                                                                                                 |
| CONTROLS:                     | On/Off switch, choke & fuel. Raise lower rocker switch for wheels.                                                                                                                                                          |
| HOUR METER:                   | Standard.                                                                                                                                                                                                                   |
| BATTERY:                      | 12 Volt, 300 CCA, automotive type.                                                                                                                                                                                          |
| ENGINE COOLING FAN:           | Cooling fan - Standard                                                                                                                                                                                                      |
| SEAT:                         | Molded cushion, arm rest with protective edge trim. Neutral safety switch & forward/reverse slide adjustment, rubber mounted to reduce vibration.                                                                           |
| STEERING SYSTEM:              | Both rolls articulate and oscillate to smooth the surface without changing the undulations designed into the green.                                                                                                         |
| STEERING WHEEL:               | 13-1/4" diameter, automotive type tilt steering wheel. 13-1 ratio.                                                                                                                                                          |
| MAIN FRAME:                   | 2-1/2" x 2-1/2" x 1/8" steel square tube. Fully gusseted and continuous welds.                                                                                                                                              |
| DRIVE ROLLS:                  | Two (2) oscillating steel rolls, both driven for positive traction. 1-1/4" roll mounting bearing. 10-3/4" diameter, 36" long with with beveled ends. Rolls are machined to within two thousandths of an inch concentricity. |
| TRACTION DRIVE:               | Hydraulic pump to 2 hydrostats - 1 to each roll. Chain drive from hydraulic motors to rolls. #50 Chain & Sprockets.                                                                                                         |
| CLIMBING TRACTION:            | Up to 40°.                                                                                                                                                                                                                  |
| BRAKES:                       | Parking brake.                                                                                                                                                                                                              |
| HYDRAULIC COMPONENTS:         | Hoses: SAE JIC hose ends & fittings. 3,000 P.S.I. working, 12,000 P.S.I. burst. Motors: Two (2) Char-Lynn 7.3 cubic inch displacement Pump: One (1) Hydro-Gear, 0.97 cubic inch displacement.                               |
| ELECTRIC HYDRAULIC CYLINDERS; | Four (4) double action, 6" stroke.                                                                                                                                                                                          |
| ROLLING SWATH:                | 36"                                                                                                                                                                                                                         |
| SPEED:                        | 0 - 11 MPH                                                                                                                                                                                                                  |
| GROUND PRESSURE:              | 10.2 P.S.I. without water, 11.6 P.S.I. with water.                                                                                                                                                                          |
| TIRE/WHEEL ASSYS.             | Four (4) 8.5 x 8.5-8, 6 ply, turf tires hydraulically operated. Two are drive wheels.                                                                                                                                       |
| GUARDS/DECALS:                | All moving parts guarded. Full set of safety decals.                                                                                                                                                                        |
| PAINT:                        | Orange, polyester powder coat paint provides excellent outdoor<br>weatherability and offers protection against ultraviolet discoloration. All<br>parts painted separately.                                                  |
| ROLLER OPTIONS:               | Rotary Brush System, LED Light Kit, Topdressing Brush Kit, Spike-Air Kit.                                                                                                                                                   |
| TRANSPORT DIMENSIONS          | 80" long x 68" Wide x 59" High- 1480 lbs.                                                                                                                                                                                   |
| ROLLING DIMENSIONS            | 68" long x 36" Wide x 59" High - 1480 lbs.                                                                                                                                                                                  |
| Rev. 3/27/2020                | Specifications & Options Subject to Change Without Notice.                                                                                                                                                                  |