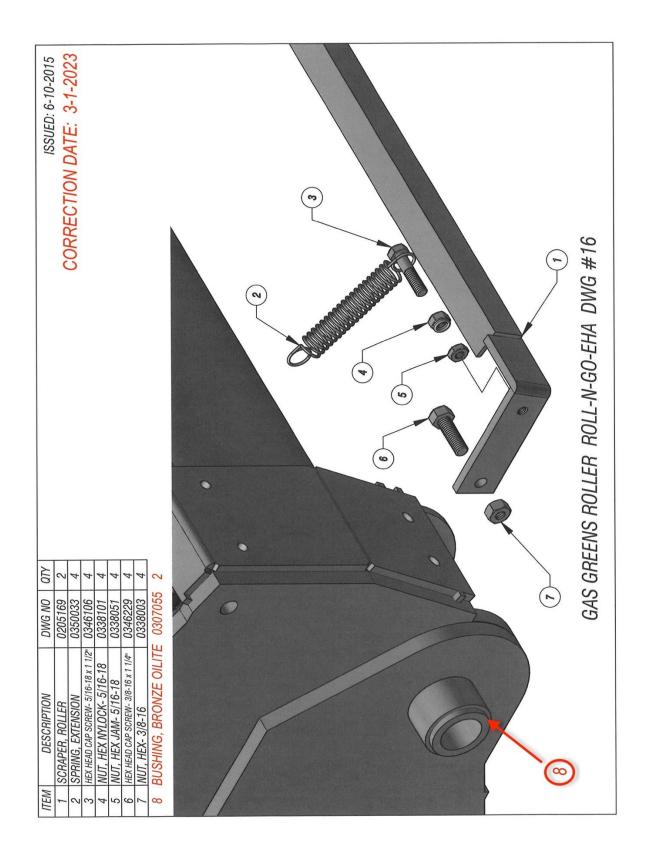

For more information, contact your local ExxonMobil contact or visit <u>www.exxonmobil.com</u>

ExxonMobil is comprised of numerous affiliates and subsidiaries, many with names that include Esso, Mobil, or ExxonMobil. Nothing in this document is intended to override or supersede the corporate separateness of local entities. Responsibility for local action and accountability remains with the local ExxonMobil-affiliate entities.

Copyright © 2001-2013 Exxon Mobil Corporation. All rights reserved ..















Roll-N-Go, EHA - 09105 Operators & Parts Manual - Rev. 3-27-2023









Roll-N-Go, EHA - 09105 Operators & Parts Manual - Rev. 3-27-2023





Roll-N-Go, EHA – 09105 Operators & Parts Manual – Rev. 3-27-2023



Roll-N-Go, EHA - 09105 Operators & Parts Manual - Rev. 3-27-2023













Roll-N-Go, EHA - 09105 Operators & Parts Manual - Rev. 3-27-2023



Below is a quick reference chart for various "Flat Head Cap Screws" and the torque recommendations.

# VALUES ARE STATED IN FOOT POUNDS

| BOLT SIZE | Thds Per Inch | SAE Grade 5 | SAE Grade 8 |
|-----------|---------------|-------------|-------------|
| 1/4       | 20            | 10          | 14          |
|           | 28            |             |             |
| 5/16      | 18            | 19          | 29          |
|           | 24            |             |             |
| 3/8       | 16            | 33          | 47          |
|           | 24            |             |             |
| 7/16      | 14            | 54          | 78          |
|           | 20            |             |             |
| 1/2