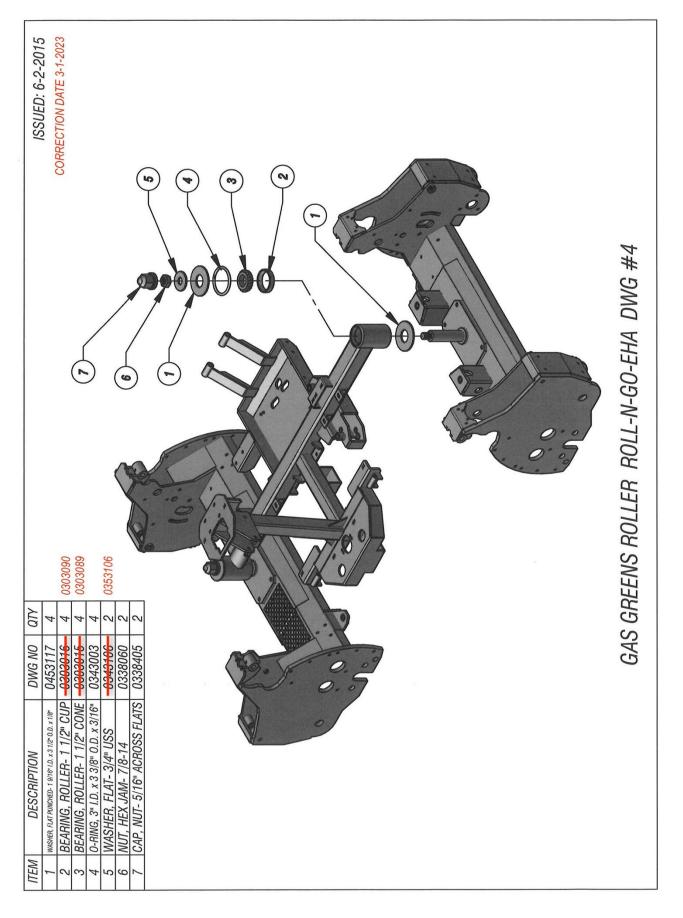

erance and do not constitute a specification. Variations that do not affect product performance are to be expected during normal manufacture and at different blending locations. The information contained herein is subject to change without notice. All products may not be available locally. For more information, contact your local ExxonMobil contact or visit <u>www.exxonmobil.com</u>

ExxonMobil is comprised of numerous affiliates and subsidiaries, many with names that include Esso, Mobil, or ExxonMobil. Nothing in this document is intended to override or supersede the corporate separateness of local entities. Responsibility for local action and accountability remains with the local ExxonMobil-affiliate entities.

Copyright © 2001-2013 Exxon Mobil Corporation. All rights reserved ..















Roll-N-Go, EHA - 09105 Operators & Parts Manual - Rev. 3-27-2023









Roll-N-Go, EHA - 09105 Operators & Parts Manual - Rev. 3-27-2023





Roll-N-Go, EHA – 09105 Operators & Parts Manual – Rev. 3-27-2023



Roll-N-Go, EHA - 09105 Operators & Parts Manual - Rev. 3-27-2023













Roll-N-Go, EHA - 09105 Operators & Parts Manual - Rev. 3-27-2023



Below is a quick reference chart for various "Flat Head Cap Screws" and the torque recommendations.

# VALUES ARE STATED IN FOOT POUNDS

| BOLT SIZE | Thds Per Inch | SAE Grade 5 | SAE Grade 8 |
|-----------|---------------|-------------|-------------|
| 1/4       | 20            | 10          | 14          |
|           | 28            |             |             |
| 5/16      | 18            | 19          | 29          |
|