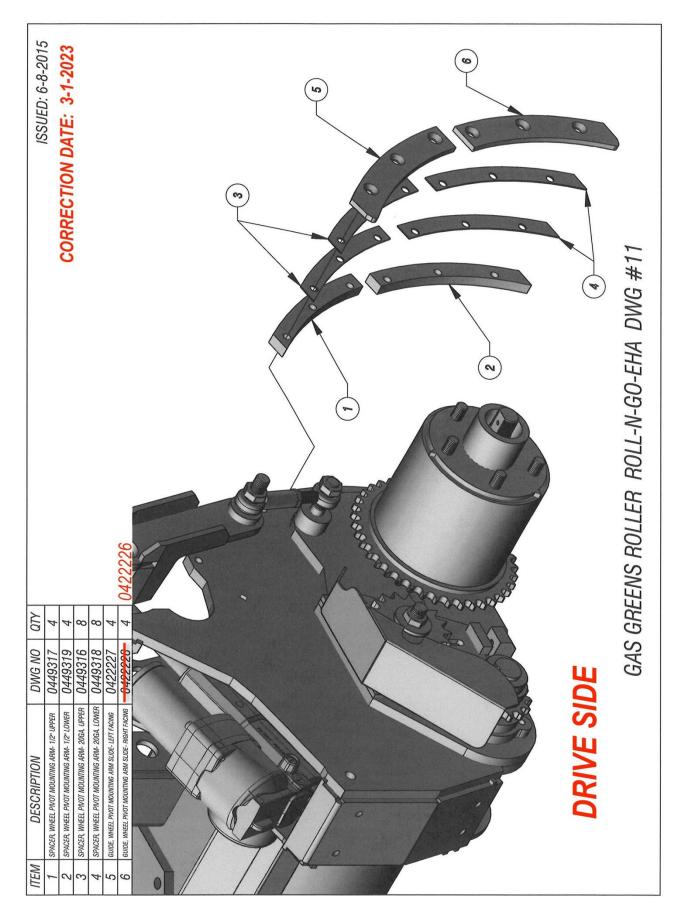

uct performance are to be expected during normal manufacture and at different blending locations. The information contained herein is subject to change without notice. All products may not be available locally. For more information, contact your local ExxonMobil contact or visit <u>www.exxonmobil.com</u>

ExxonMobil is comprised of numerous affiliates and subsidiaries, many with names that include Esso, Mobil, or ExxonMobil. Nothing in this document is intended to override or supersede the corporate separateness of local entities. Responsibility for local action and accountability remains with the local ExxonMobil-affiliate entities.

Copyright © 2001-2013 Exxon Mobil Corporation. All rights reserved ..















Roll-N-Go, EHA - 09105 Operators & Parts Manual - Rev. 3-27-2023









Roll-N-Go, EHA - 09105 Operators & Parts Manual - Rev. 3-27-2023





Roll-N-Go, EHA – 09105 Operators & Parts Manual – Rev. 3-27-2023



Roll-N-Go, EHA - 09105 Operators & Parts Manual - Rev. 3-27-2023













Roll-N-Go, EHA - 09105 Operators & Parts Manual - Rev. 3-27-2023



Below is a quick reference chart for various "Flat Head Cap Screws" and the torque recommendations.

# VALUES ARE STATED IN FOOT POUNDS

| BOLT SIZE | Thds Per Inch | SAE Grade 5 | SAE Grade 8 |
|-----------|---------------|-------------|-------------|
| 1/4       | 20            | 10          | 14          |
|           | 28            |             |             |
| 5/16      | 18            | 19          | 29          |
|           | 24            |             |             |
| 3/8       | 16            |