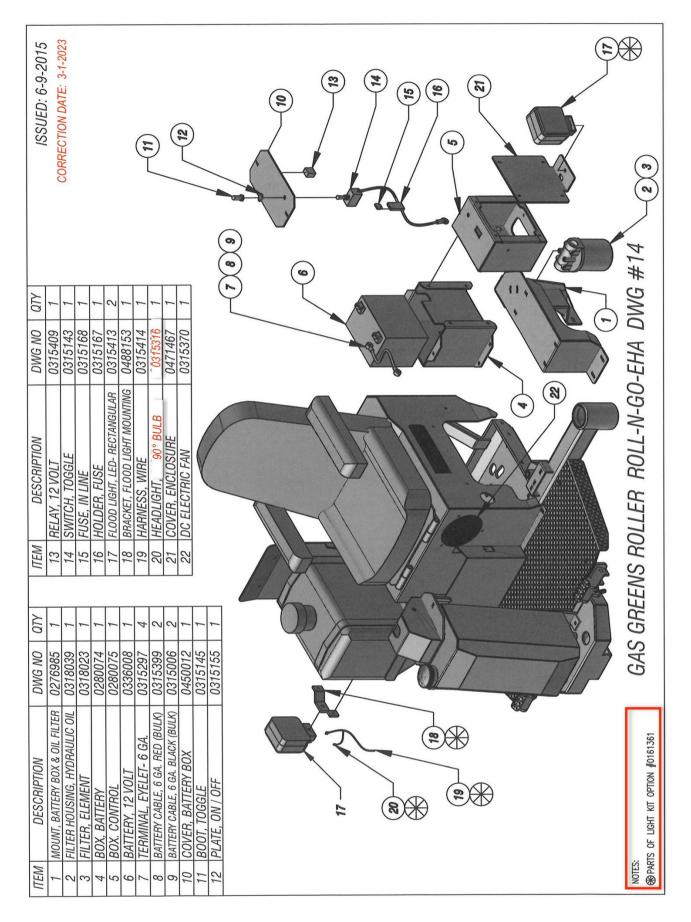

ect to change without notice. All products may not be available locally. For more information, contact your local ExxonMobil contact or visit <u>www.exxonmobil.com</u>

ExxonMobil is comprised of numerous affiliates and subsidiaries, many with names that include Esso, Mobil, or ExxonMobil. Nothing in this document is intended to override or supersede the corporate separateness of local entities. Responsibility for local action and accountability remains with the local ExxonMobil-affiliate entities.

Copyright © 2001-2013 Exxon Mobil Corporation. All rights reserved ..















Roll-N-Go, EHA - 09105 Operators & Parts Manual - Rev. 3-27-2023









Roll-N-Go, EHA - 09105 Operators & Parts Manual - Rev. 3-27-2023





Roll-N-Go, EHA – 09105 Operators & Parts Manual – Rev. 3-27-2023



Roll-N-Go, EHA - 09105 Operators & Parts Manual - Rev. 3-27-2023













Roll-N-Go, EHA - 09105 Operators & Parts Manual - Rev. 3-27-2023



Below is a quick reference chart for various "Flat Head Cap Screws" and the torque recommendations.

# VALUES ARE STATED IN FOOT POUNDS

| BOLT SIZE | Thds Per Inch | SAE Grade 5 | SAE Grade 8 |
|-----------|---------------|-------------|-------------|
| 1/4       | 20            | 10          | 14          |
|           | 28            |             |             |
| 5/16      | 18            | 19          | 29          |
|           | 24            |             |             |
| 3/8       | 16            | 33          | 47          |
|           | 24            |             |             |
| 7/16      | 14            | 54          | 78