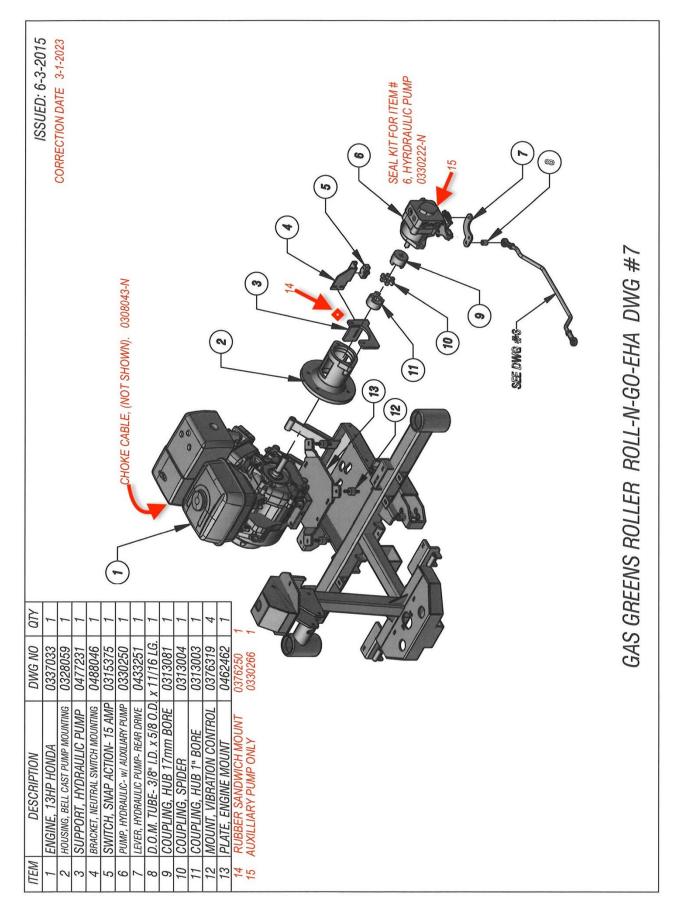

and do not constitute a specification. Variations that do not affect product performance are to be expected during normal manufacture and at different blending locations. The information contained herein is subject to change without notice. All products may not be available locally. For more information, contact your local ExxonMobil contact or visit <u>www.exxonmobil.com</u>

ExxonMobil is comprised of numerous affiliates and subsidiaries, many with names that include Esso, Mobil, or ExxonMobil. Nothing in this document is intended to override or supersede the corporate separateness of local entities. Responsibility for local action and accountability remains with the local ExxonMobil-affiliate entities.

Copyright © 2001-2013 Exxon Mobil Corporation. All rights reserved ..















Roll-N-Go, EHA - 09105 Operators & Parts Manual - Rev. 3-27-2023









Roll-N-Go, EHA - 09105 Operators & Parts Manual - Rev. 3-27-2023





Roll-N-Go, EHA – 09105 Operators & Parts Manual – Rev. 3-27-2023



Roll-N-Go, EHA - 09105 Operators & Parts Manual - Rev. 3-27-2023













Roll-N-Go, EHA - 09105 Operators & Parts Manual - Rev. 3-27-2023



Below is a quick reference chart for various "Flat Head Cap Screws" and the torque recommendations.

# VALUES ARE STATED IN FOOT POUNDS

| BOLT SIZE | Thds Per Inch | SAE Grade 5 | SAE Grade 8 |
|-----------|---------------|-------------|-------------|
| 1/4       | 20            | 10          | 14          |
|           | 28            |             |             |
| 5/16      | 18            | 19          | 29          |
|           |