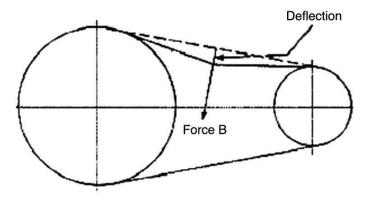

Drive Belt Tension Measurement by Deflection

Deflection should be 3/8" when 8-12 lbs. push is applied at "B"