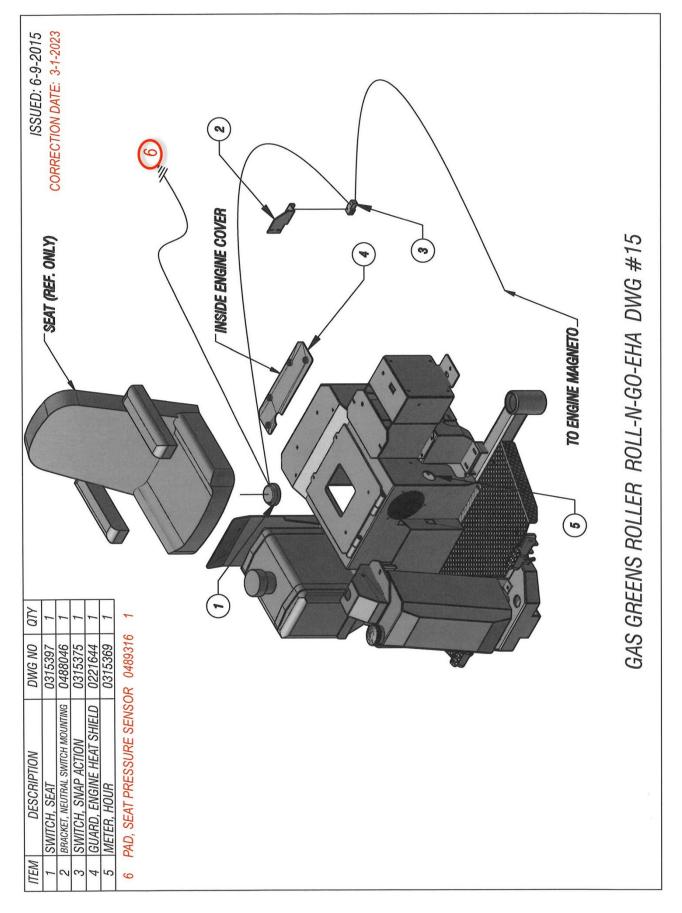

y. For more information, contact your local ExxonMobil contact or visit <u>www.exxonmobil.com</u>

ExxonMobil is comprised of numerous affiliates and subsidiaries, many with names that include Esso, Mobil, or ExxonMobil. Nothing in this document is intended to override or supersede the corporate separateness of local entities. Responsibility for local action and accountability remains with the local ExxonMobil-affiliate entities.

Copyright © 2001-2013 Exxon Mobil Corporation. All rights reserved ..















Roll-N-Go, EHA - 09105 Operators & Parts Manual - Rev. 3-27-2023









Roll-N-Go, EHA - 09105 Operators & Parts Manual - Rev. 3-27-2023





Roll-N-Go, EHA – 09105 Operators & Parts Manual – Rev. 3-27-2023



Roll-N-Go, EHA - 09105 Operators & Parts Manual - Rev. 3-27-2023













Roll-N-Go, EHA - 09105 Operators & Parts Manual - Rev. 3-27-2023



Below is a quick reference chart for various "Flat Head Cap Screws" and the torque recommendations.

# VALUES ARE STATED IN FOOT POUNDS

| BOLT SIZE | Thds Per Inch | SAE Grade 5 | SAE Grade 8 |
|-----------|---------------|-------------|-------------|
| 1/4       | 20            | 10          | 14          |
|           | 28            |             |             |
| 5/16      | 18            | 19          | 29          |
|           | 24            |             |             |
| 3/8       | 16            | 33          | 47          |
|           | 24            |             |             |
| 7/16      | 14            | 54          | 78          |
|           | 20            |             |             |
| 1/2