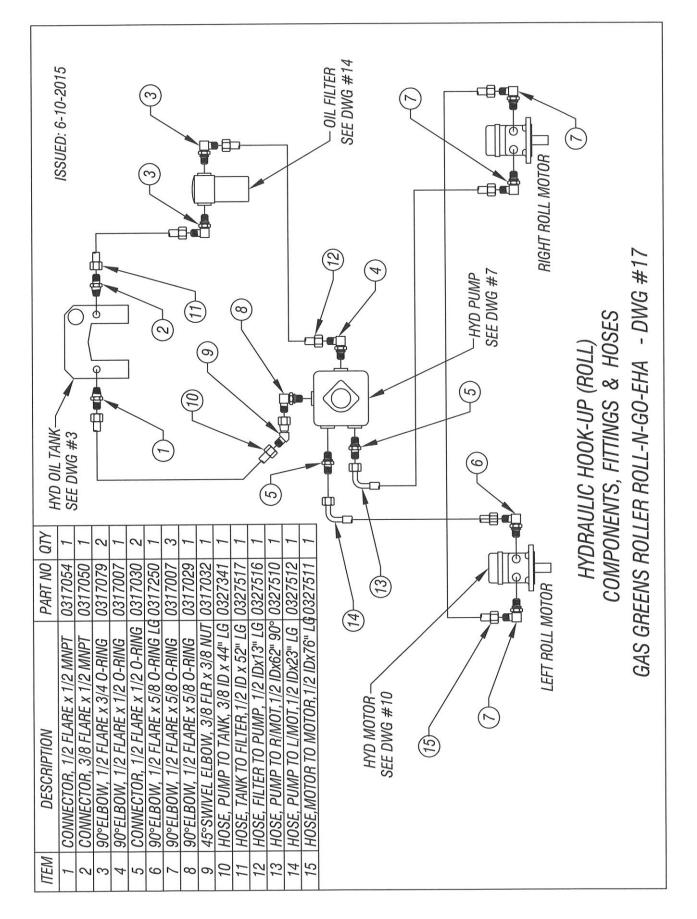

or more information, contact your local ExxonMobil contact or visit <u>www.exxonmobil.com</u>

ExxonMobil is comprised of numerous affiliates and subsidiaries, many with names that include Esso, Mobil, or ExxonMobil. Nothing in this document is intended to override or supersede the corporate separateness of local entities. Responsibility for local action and accountability remains with the local ExxonMobil-affiliate entities.

Copyright © 2001-2013 Exxon Mobil Corporation. All rights reserved ..















Roll-N-Go, EHA - 09105 Operators & Parts Manual - Rev. 3-27-2023









Roll-N-Go, EHA - 09105 Operators & Parts Manual - Rev. 3-27-2023





Roll-N-Go, EHA – 09105 Operators & Parts Manual – Rev. 3-27-2023



Roll-N-Go, EHA - 09105 Operators & Parts Manual - Rev. 3-27-2023













Roll-N-Go, EHA - 09105 Operators & Parts Manual - Rev. 3-27-2023



Below is a quick reference chart for various "Flat Head Cap Screws" and the torque recommendations.

# VALUES ARE STATED IN FOOT POUNDS

| BOLT SIZE | Thds Per Inch | SAE Grade 5 | SAE Grade 8 |
|-----------|---------------|-------------|-------------|
| 1/4       | 20            | 10          | 14          |
|           | 28            |             |             |
| 5/16      | 18            | 19          | 29          |
|           | 24            |             |             |
| 3/8       | 16            | 33          | 47          |
|           | 24            |             |             |
| 7/16      | 14            | 54          | 78          |
|           | 20            |             |             |
| 1/2