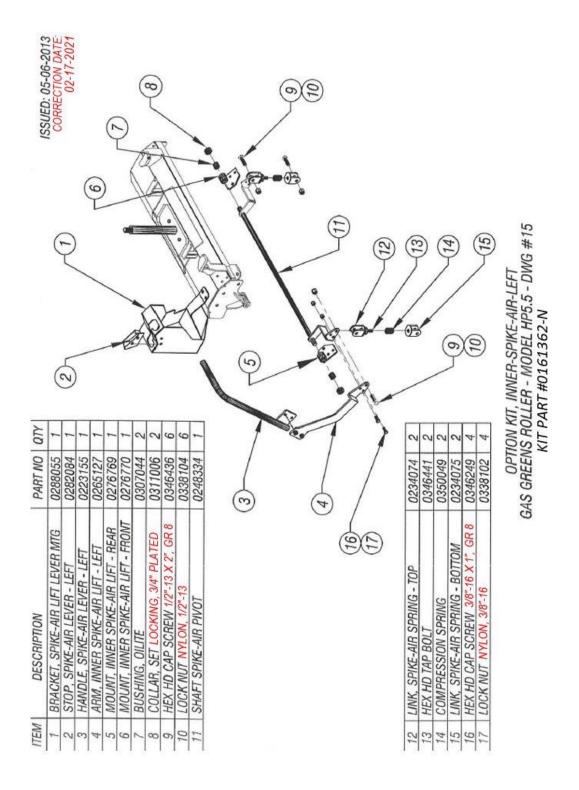

Operators And Parts Manual-Model HP5.5 Gas Greens Roller 2/17/2021

GAS GREENS ROLLER - MODEL HP5.5 - DWG #6

GAS GREENS ROLLER - MODEL HP5.5- DWG #8

Below is a quick reference chart for various "Flat Head Cap Screws" and the torque recommendations.