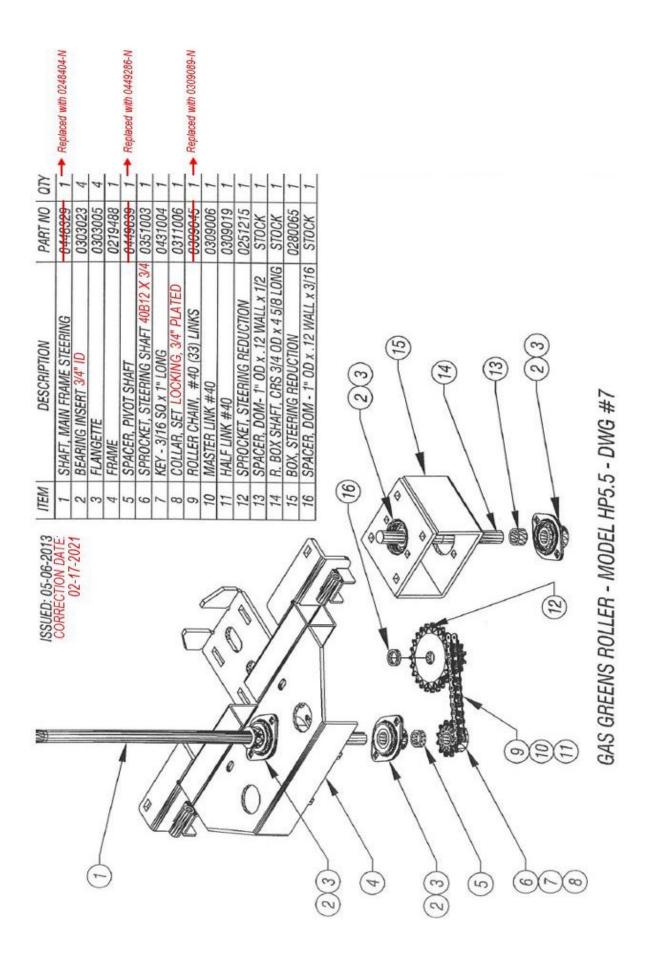

05/2013

GAS GREENS ROLLER - MODEL HP5.5 - DWG #3

ISSUED: 15-06-2013 CORF IN DATE: (2)(3)(4)Not shown: 0307038-N Bushing, Oil-Life, (2) LEFT SIDE 0431004-N: 3/16" SQ X 1" Key (0) OBSOLETE OBSOLETE OBSOLETE OBSOLETE 100 PART NO 0309008 0353333 0309045 9000000 0353015 0288042 OBSOLETE 0336052 0303087 0245190 0338110 0309022 0346469 CAP. STEERING WHEEL OBSOLETE | <del>0336124</del> 0323142 0307038 0265122 0448329 0280065 9006020 0309019 0303005 0303024 0350009 0251060 DOM TUBE - 1" OD x 1/4 WALL x 1.515 LONG DOM TUBE - 1" OD x 1/4 WALL x .875 LONG DOM TUBE - 1" OD x 1/4 WALL x 2.5 LONG FLANGETTE BEARING INSERT-3/4 ID ARM, TILT WHEEL STEERING PIVOT ROLLER CHAIN, #50 (59) LINKS CARRIAGE BOLT 1/2"-13 X 6" ZINC BRACKET, STEERING SPROCKET ROLLER CHAIN, #40 (77) LINKS SHAFT. MAIN FRAME STEERING EASY GRIP HANDLE - (1/2 - 13) BOX, STEERING REDUCTION DESCRIPTION FLANGETTE PILLOW BLOCK WASHER, FLAT - UHMW SPROCKET & SHAFT EXTENSION SPRING MASTER LINK #50 MASTER LINK #40 OCK NUT (5/8-11 BUSHING, OILLITE STEERING WHEEL ROD END (5/8-18) JAM NUT, (5/8-18) TIE ROD (5/8-18) HALF LINK #50 HALF LINK #40 TEM Replaced with 0354142-N + 11 Replaced with 0354143-N #50 ROLLER CH, 59 PITCH to be pressed with bushings Replaced 0165121-N: Needs Replaced with 0248404-N Replaced with 0309088-N Replaced with 0309051-N