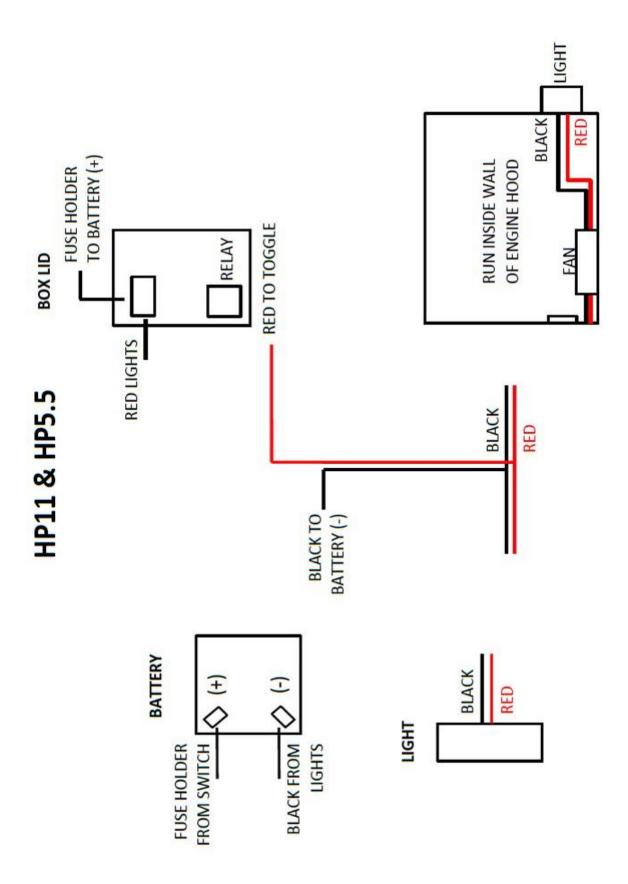

ARRIAGE BOLT 1/2"-13 X 6" ZINC BRACKET, STEERING SPROCKET ROLLER CHAIN, #40 (77) LINKS SHAFT. MAIN FRAME STEERING EASY GRIP HANDLE - (1/2 - 13) BOX, STEERING REDUCTION DESCRIPTION FLANGETTE PILLOW BLOCK WASHER, FLAT - UHMW SPROCKET & SHAFT EXTENSION SPRING MASTER LINK #50 MASTER LINK #40 OCK NUT (5/8-11 BUSHING, OILLITE STEERING WHEEL ROD END (5/8-18) JAM NUT, (5/8-18) TIE ROD (5/8-18) HALF LINK #50 HALF LINK #40 TEM Replaced with 0354142-N + 11 Replaced with 0354143-N #50 ROLLER CH, 59 PITCH to be pressed with bushings Replaced 0165121-N: Needs Replaced with 0248404-N Replaced with 0309088-N Replaced with 0309051-N

Operators And Parts Manual-Model HP5.5 Gas Greens Roller 2/17/2021

GAS GREENS ROLLER - MODEL HP5.5 - DWG #6





GAS GREENS ROLLER - MODEL HP5.5- DWG #8























Below is a quick reference chart for various "Flat Head Cap Screws" and the torque recommendations.

### **VALUES ARE STATED IN FOOT POUNDS**

| BOLT SIZE | Thds Per Inch | SAE Grade 5 | SAE Grade 8 |
|-----------|---------------|-------------|-------------|
| 1/4       | 20            | 10          | 14          |
|           | 28            |             |             |
| 5/16      | 18            | 19          | 29          |
|           | 24            |             |             |
| 3/8       | 16            | 33          | 47          |
|           | 24            |             |             |
| 7/16      | 14            | 54          | 78          |
|           | 20            |             |             |
| 1/2       | 13            | 78          | 119         |
|           | 20