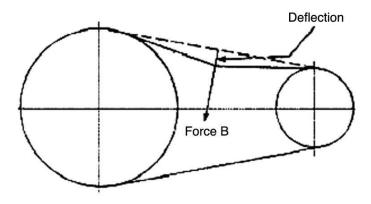

### Drive Belt Tension Measurement by Deflection

Deflection should be 3/8" when 8-12 lbs. push is applied at "B"