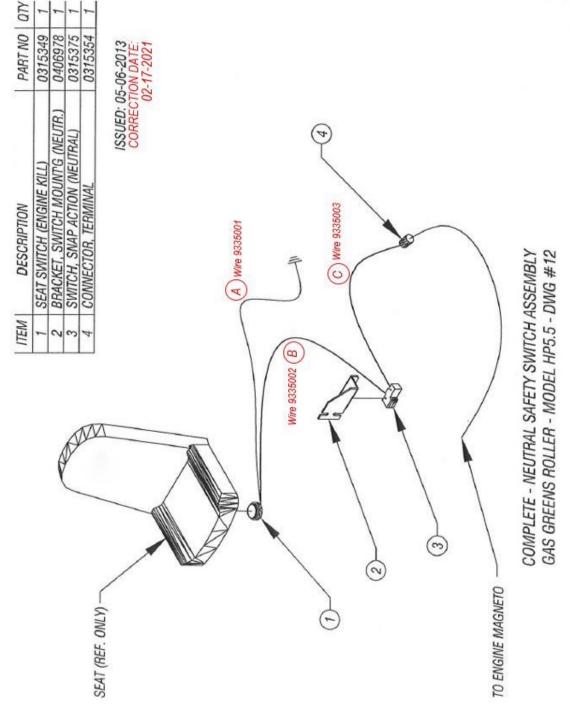

05/2013

GAS GREENS ROLLER - MODEL HP5.5 - DWG #3

ISSUED: 15-06-2013 CORF IN DATE: (2)(3)(4)Not shown: 0307038-N Bushing, Oil-Life, (2) LEFT SIDE 0431004-N: 3/16" SQ X 1" Key (0) OBSOLETE OBSOLETE OBSOLETE OBSOLETE 100 PART NO 0309008 0353333 0309045 9000000 0353015 0288042 OBSOLETE 0336052 0303087 0245190 0338110 0309022 0346469 CAP. STEERING WHEEL OBSOLETE | <del>0336124</del> 0323142 0307038 0265122 0448329 0280065 9006020 0309019 0303005 0303024 0350009 0251060 DOM TUBE - 1" OD x 1/4 WALL x 1.515 LONG DOM TUBE - 1" OD x 1/4 WALL x .875 LONG DOM TUBE - 1" OD x 1/4 WALL x 2.5 LONG FLANGETTE BEARING INSERT-3/4 ID ARM, TILT WHEEL STEERING PIVOT ROLLER CHAIN, #50 (59) LINKS CARRIAGE BOLT 1/2"-13 X 6" ZINC BRACKET, STEERING SPROCKET ROLLER CHAIN, #40 (77) LINKS SHAFT. MAIN FRAME STEERING EASY GRIP HANDLE - (1/2 - 13) BOX, STEERING REDUCTION DESCRIPTION FLANGETTE PILLOW BLOCK WASHER, FLAT - UHMW SPROCKET & SHAFT EXTENSION SPRING MASTER LINK #50 MASTER LINK #40 OCK NUT (5/8-11 BUSHING, OILLITE STEERING WHEEL ROD END (5/8-18) JAM NUT, (5/8-18) TIE ROD (5/8-18) HALF LINK #50 HALF LINK #40 TEM Replaced with 0354142-N + 11 Replaced with 0354143-N #50 ROLLER CH, 59 PITCH to be pressed with bushings Replaced 0165121-N: Needs Replaced with 0248404-N Replaced with 0309088-N Replaced with 0309051-N