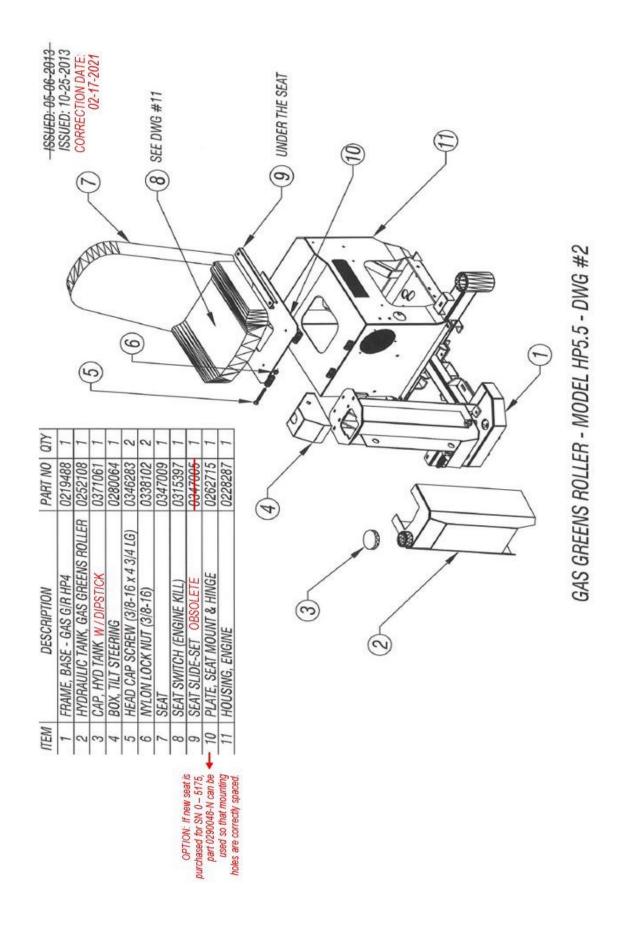

Operators And Parts Manual-Model HP5.5 Gas Greens Roller 2/17/2021

GAS GREENS ROLLER - MODEL HP5.5 - DWG #6

GAS GREENS ROLLER - MODEL HP5.5- DWG #8

Below is a quick reference chart for various "Flat Head Cap Screws" and the torque recommendations.