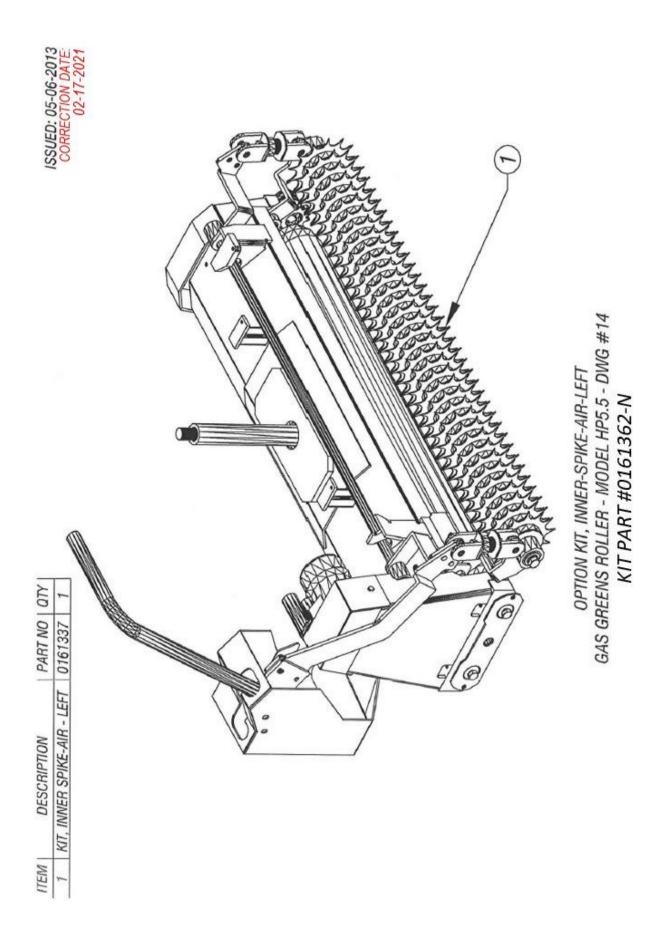

05/2013

GAS GREENS ROLLER - MODEL HP5.5 - DWG #3

ISSUED: 15-06-2013 CORF IN DATE: (2)(3)(4)Not shown: 0307038-N Bushing, Oil-Life, (2) LEFT SIDE 0431004-N: 3/16" SQ X 1" Key (0) OBSOLETE OBSOLETE OBSOLETE OBSOLETE 100 PART NO 0309008 0353333 0309045 9000000 0353015 0288042 OBSOLETE 0336052 0303087 0245190 0338110 0309022 0346469 CAP. STEERING WHEEL OBSOLETE | <del>0336124</del> 0323142 0307038 0265122 0448329 0280065 9006020 0309019 0303005 0303024 0350009 0251060 DOM TUBE - 1" OD x 1/4 WALL x 1.515 LONG DOM TUBE - 1" OD x 1/4 WALL x .875 LONG DOM TUBE - 1" OD x 1/4 WALL x 2.5 LONG FLANGETTE BEARING INSERT-3/4 ID ARM, TILT WHEEL STEERING PIVOT ROLLER CHAIN, #50 (59) LINKS CARRIAGE BOLT 1/2"-13 X 6" ZINC BRACKET, STEERING SPROCKET ROLLER CHAIN, #40 (77) LINKS SHAFT. MAIN FRAME STEERING EASY GRIP HANDLE - (1/2 - 13) BOX, STEERING REDUCTION DESCRIPTION FLANGETTE PILLOW BLOCK WASHER, FLAT - UHMW SPROCKET & SHAFT EXTENSION SPRING MASTER LINK #50 MASTER LINK #40 OCK NUT (5/8-11 BUSHING, OILLITE STEERING WHEEL ROD END (5/8-18) JAM NUT, (5/8-18) TIE ROD (5/8-18) HALF LINK #50 HALF LINK #40 TEM Replaced with 0354142-N + 11 Replaced with 0354143-N #50 ROLLER CH, 59 PITCH to be pressed with bushings Replaced 0165121-N: Needs Replaced with 0248404-N Replaced with 0309088-N Replaced with 0309051-N