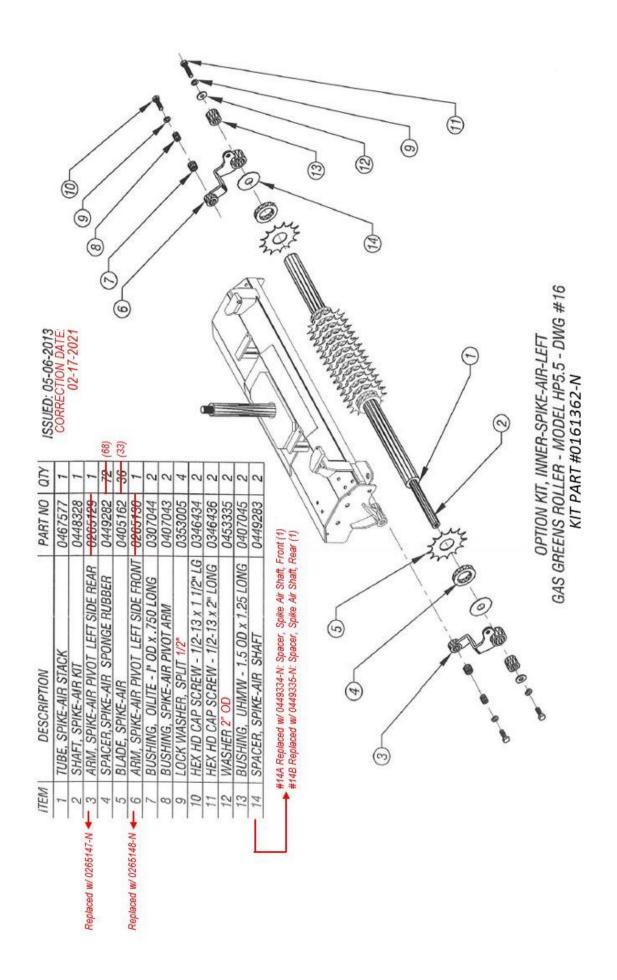

Operators And Parts Manual-Model HP5.5 Gas Greens Roller 2/17/2021

GAS GREENS ROLLER - MODEL HP5.5 - DWG #6

GAS GREENS ROLLER - MODEL HP5.5- DWG #8

Below is a quick reference chart for various "Flat Head Cap Screws" and the torque recommendations.