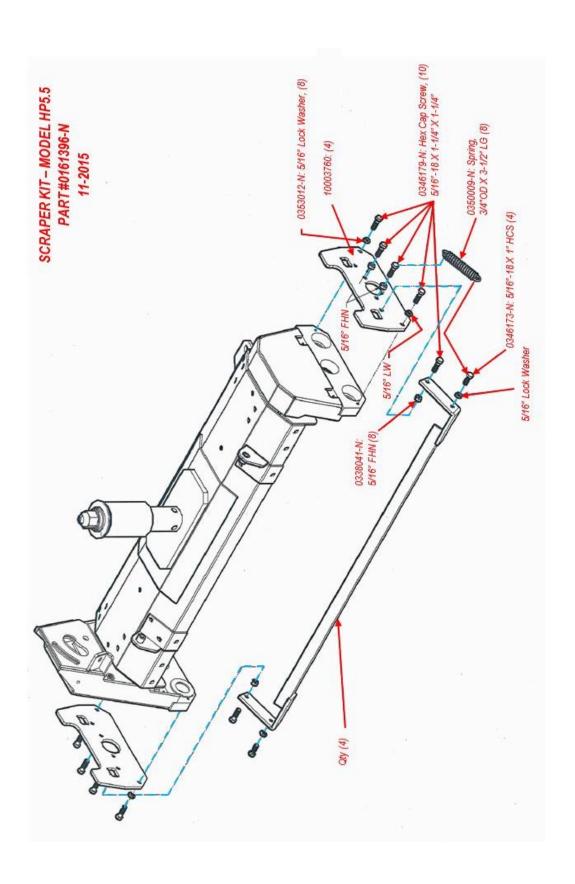

CARRIAGE BOLT 1/2"-13 X 6" ZINC BRACKET, STEERING SPROCKET ROLLER CHAIN, #40 (77) LINKS SHAFT. MAIN FRAME STEERING EASY GRIP HANDLE - (1/2 - 13) BOX, STEERING REDUCTION DESCRIPTION FLANGETTE PILLOW BLOCK WASHER, FLAT - UHMW SPROCKET & SHAFT EXTENSION SPRING MASTER LINK #50 MASTER LINK #40 OCK NUT (5/8-11 BUSHING, OILLITE STEERING WHEEL ROD END (5/8-18) JAM NUT, (5/8-18) TIE ROD (5/8-18) HALF LINK #50 HALF LINK #40 TEM Replaced with 0354142-N + 11 Replaced with 0354143-N #50 ROLLER CH, 59 PITCH to be pressed with bushings Replaced 0165121-N: Needs Replaced with 0248404-N Replaced with 0309088-N Replaced with 0309051-N

Operators And Parts Manual-Model HP5.5 Gas Greens Roller 2/17/2021

GAS GREENS ROLLER - MODEL HP5.5 - DWG #6





GAS GREENS ROLLER - MODEL HP5.5- DWG #8























Below is a quick reference chart for various "Flat Head Cap Screws" and the torque recommendations.

### **VALUES ARE STATED IN FOOT POUNDS**

| BOLT SIZE | Thds Per Inch | SAE Grade 5 | SAE Grade 8 |
|-----------|---------------|-------------|-------------|
| 1/4       | 20            | 10          | 14          |
|           | 28            |             |             |
| 5/16      | 18            | 19          | 29          |
|           | 24            |             |             |
| 3/8       | 16            | 33          | 47          |
|           | 24            |             |             |
| 7/16      | 14            | 54          | 78          |
|           | 20            |             |             |
| 1/2       | 13            | 78          | 119         |
|           | 2