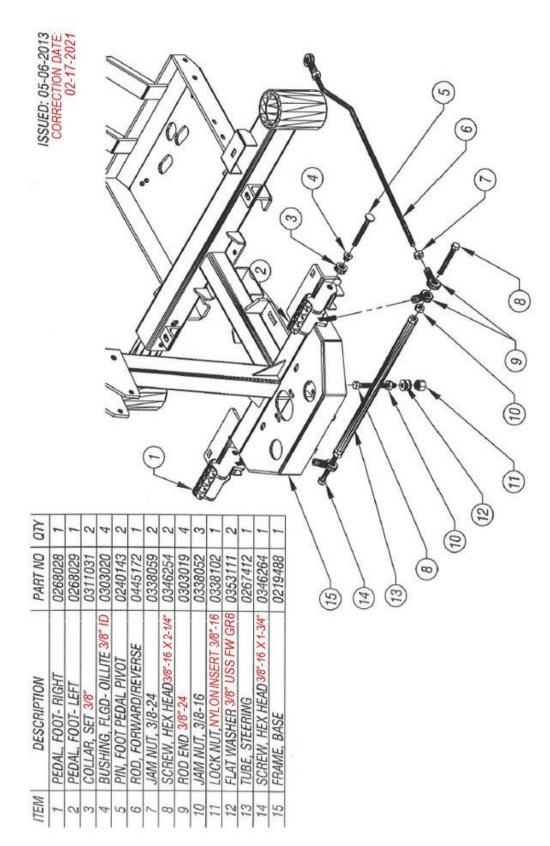

D ARM, TILT WHEEL STEERING PIVOT ROLLER CHAIN, #50 (59) LINKS CARRIAGE BOLT 1/2"-13 X 6" ZINC BRACKET, STEERING SPROCKET ROLLER CHAIN, #40 (77) LINKS SHAFT. MAIN FRAME STEERING EASY GRIP HANDLE - (1/2 - 13) BOX, STEERING REDUCTION DESCRIPTION FLANGETTE PILLOW BLOCK WASHER, FLAT - UHMW SPROCKET & SHAFT EXTENSION SPRING MASTER LINK #50 MASTER LINK #40 OCK NUT (5/8-11 BUSHING, OILLITE STEERING WHEEL ROD END (5/8-18) JAM NUT, (5/8-18) TIE ROD (5/8-18) HALF LINK #50 HALF LINK #40 TEM Replaced with 0354142-N + 11 Replaced with 0354143-N #50 ROLLER CH, 59 PITCH to be pressed with bushings Replaced 0165121-N: Needs Replaced with 0248404-N Replaced with 0309088-N Replaced with 0309051-N

Operators And Parts Manual-Model HP5.5 Gas Greens Roller 2/17/2021

GAS GREENS ROLLER - MODEL HP5.5 - DWG #6





GAS GREENS ROLLER - MODEL HP5.5- DWG #8























Below is a quick reference chart for various "Flat Head Cap Screws" and the torque recommendations.

### **VALUES ARE STATED IN FOOT POUNDS**

| BOLT SIZE | Thds Per Inch | SAE Grade 5 | SAE Grade 8 |
|-----------|---------------|-------------|-------------|
| 1/4       | 20            | 10          | 14          |
|           | 28            |             |             |
| 5/16      | 18            | 19          | 29          |
|           | 24            |             |             |
| 3/8       | 16            | 33          | 47          |
|           | 24            |             |             |
| 7/16      | 14            | 54          | 78          |
|           | 20            |             |             |
| 1/2