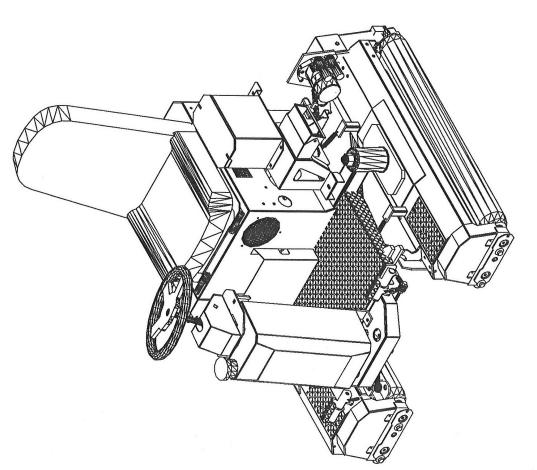

### **ONLY YOU CAN PREVENT ACCIDENTS!!**

|                       | SPECIFICATIONS - Model 5.5                                                                                                                                                                                                                 |
|-----------------------|--------------------------------------------------------------------------------------------------------------------------------------------------------------------------------------------------------------------------------------------|
| WARRANTY:             | 5 - Year Limited Warranty.                                                                                                                                                                                                                 |
| ENGINE:               | 13HP Honda, electric start. Rubber mounted to reduce vibration.                                                                                                                                                                            |
| FUEL TANK:            | Provided with engine. 1.6 gallons.                                                                                                                                                                                                         |
| CONTROLS:             | On/Off switch, choke & fuel.                                                                                                                                                                                                               |
| HOUR METER:           | Standard.                                                                                                                                                                                                                                  |
| BATTERY:              | 12 Volt, 245 CCA automotive type.                                                                                                                                                                                                          |
| ENGINE COOLING FAN:   | Standard.                                                                                                                                                                                                                                  |
| SEAT:                 | Molded cushion with protective edge trim, neutral safety switch & forward/reverse adjustment. Rubber mounted to reduce vibration.                                                                                                          |
| STEERING SYSTEM:      | All four rolls articulate & oscillate to smooth the surface of the green without changing the undulations designed into the green.                                                                                                         |
| STEERING WHEEL:       | 13-1/4" diameter, automotive type tilt steering wheel. 13-1 ratio.                                                                                                                                                                         |
| MAIN FRAME:           | 2-1/2" x 2-1/2" x 1/4" steel square tube. Fully gusseted and continuous welds.                                                                                                                                                             |
| DRIVE ROLLS:          | Four (4) - Oscillating steel rolls, driven for positive traction. 5.5" diameter, 36" long with beveled ends. Rolls are machined to within two thousandths of an inch concentricity.                                                        |
| TRACTION DRIVE:       | Hydraulic pump to 2 hydrostats - 1 to each set of rolls. Chain drive from hydraulic motors to rolls. #50 O-Ring Chain & Sprockets.                                                                                                         |
| CLIMBING TRACTION:    | Up to 40°.                                                                                                                                                                                                                                 |
| BRAKES:               | Hydrostatic.                                                                                                                                                                                                                               |
| HYDRAULIC COMPONENTS: | Hoses: SAE JIC hose ends & fittings. 3,000 P.S.I. working, 12,000 P.S.I. burst. Motors: Two (2) Char-Lynn 7.3 cubic inch displacement. Pump: One (1) Piston type, .97 cubic inch displacement.                                             |
| ROLLING SWATH:        | 36".                                                                                                                                                                                                                                       |
| SPEED:                | Variable 0-11.9 MPH                                                                                                                                                                                                                        |
| GROUND PRESSURE:      | 3.47 lbs. P.S.I.                                                                                                                                                                                                                           |
| TRANSPORT TRAILER:    | Axle: Spindle type with greaseable hub assemblies. Tire/wheel assemblies: 18.5 X 8.5-8 load range C, 6 ply, rated 935 lbs. Hitch: Tractor type hitch. Jack: 500 lbs. side crank with swivel wheel. Full rubber mat in box and on tailgate. |
| GUARDS/DECALS:        | All moving parts guarded. Full set of safety decals.                                                                                                                                                                                       |
| PAINT:                | Orange, polyester powder coat paint provides excellent outdoor weatherability and offers protection against ultraviolet discoloration. All parts painted separately.                                                                       |
| ROLLER OPTIONS:       | LED Light Kit, Top Dressing Brush Kit, Inner Spike-Air Kit, Arm Rest Seat Upgrade, Scraper Kit.                                                                                                                                            |
| ROLLER DIMENSIONS:    | Length: 45" Width: 41" Height: 57" Weight: 750 lbs.                                                                                                                                                                                        |
| TRAILER DIMENSIONS:   | Length: 48-3/4" Width: 44-3/4" Side Rails: 10" Hitch Height: 16" Weight: 197 lbs.                                                                                                                                                          |
| 3/27/2020             |                                                                                                                                                                                                                                            |