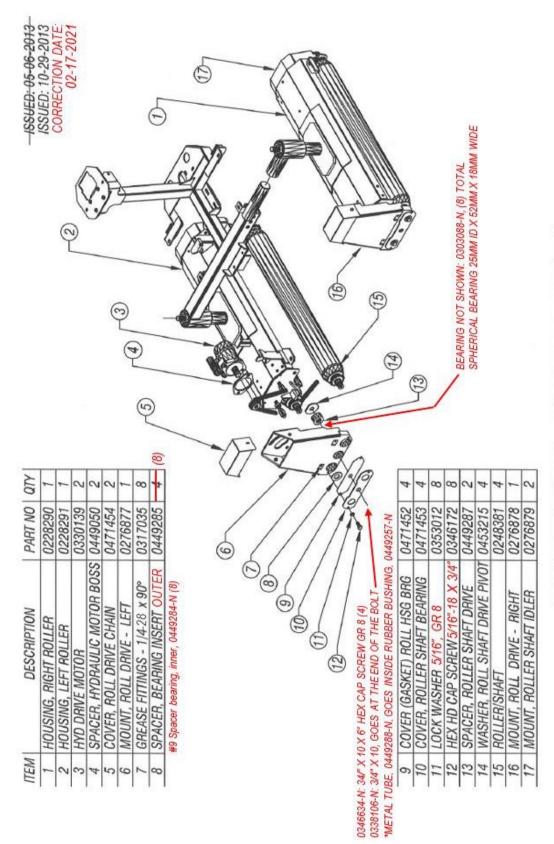

05/2013

GAS GREENS ROLLER - MODEL HP5.5 - DWG #3

ISSUED: 15-06-2013 CORF IN DATE: (2)(3)(4)Not shown: 0307038-N Bushing, Oil-Life, (2) LEFT SIDE 0431004-N: 3/16" SQ X 1" Key (0) OBSOLETE OBSOLETE OBSOLETE OBSOLETE 100 PART NO 0309008 0353333 0309045 9000000 0353015 0288042 OBSOLETE 0336052 0303087 0245190 0338110 0309022 0346469 CAP. STEERING WHEEL OBSOLETE | <del>0336124</del> 0323142 0307038 0265122 0448329 0280065 9006020 0309019 0303005 0303024 0350009 0251060 DOM TUBE - 1" OD x 1/4 WALL x 1.515 LONG DOM TUBE - 1" OD x 1/4 WALL x .875 LONG DOM TUBE - 1" OD x 1/4 WALL x 2.5 LONG FLANGETTE BEARING INSERT-3/4 ID ARM, TILT WHEEL STEERING PIVOT ROLLER CHAIN, #50 (59) LINKS CARRIAGE BOLT 1/2"-13 X 6" ZINC BRACKET, STEERING SPROCKET ROLLER CHAIN, #40 (77) LINKS SHAFT. MAIN FRAME STEERING EASY GRIP HANDLE - (1/2 - 13) BOX, STEERING REDUCTION DESCRIPTION FLANGETTE PILLOW BLOCK WASHER, FLAT - UHMW SPROCKET & SHAFT EXTENSION SPRING MASTER LINK #50 MASTER LINK #40 OCK NUT (5/8-11 BUSHING, OILLITE STEERING WHEEL ROD END (5/8-18) JAM NUT, (5/8-18) TIE ROD (5/8-18) HALF LINK #50 HALF LINK #40 TEM Replaced with 0354142-N + 11 Replaced with 0354143-N #50 ROLLER CH, 59 PITCH to be pressed with bushings Replaced 0165121-N: Needs Replaced with 0248404-N Replaced with 0309088-N Replaced with 0309051-N