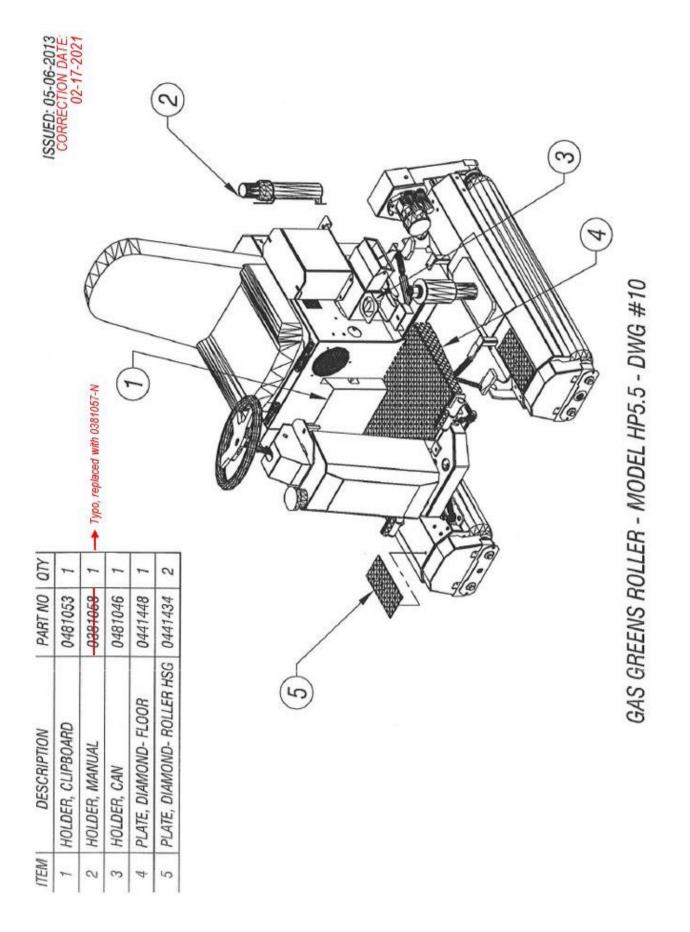

, #50 (59) LINKS CARRIAGE BOLT 1/2"-13 X 6" ZINC BRACKET, STEERING SPROCKET ROLLER CHAIN, #40 (77) LINKS SHAFT. MAIN FRAME STEERING EASY GRIP HANDLE - (1/2 - 13) BOX, STEERING REDUCTION DESCRIPTION FLANGETTE PILLOW BLOCK WASHER, FLAT - UHMW SPROCKET & SHAFT EXTENSION SPRING MASTER LINK #50 MASTER LINK #40 OCK NUT (5/8-11 BUSHING, OILLITE STEERING WHEEL ROD END (5/8-18) JAM NUT, (5/8-18) TIE ROD (5/8-18) HALF LINK #50 HALF LINK #40 TEM Replaced with 0354142-N + 11 Replaced with 0354143-N #50 ROLLER CH, 59 PITCH to be pressed with bushings Replaced 0165121-N: Needs Replaced with 0248404-N Replaced with 0309088-N Replaced with 0309051-N

Operators And Parts Manual-Model HP5.5 Gas Greens Roller 2/17/2021

GAS GREENS ROLLER - MODEL HP5.5 - DWG #6





GAS GREENS ROLLER - MODEL HP5.5- DWG #8























Below is a quick reference chart for various "Flat Head Cap Screws" and the torque recommendations.

### **VALUES ARE STATED IN FOOT POUNDS**

| BOLT SIZE | Thds Per Inch | SAE Grade 5 | SAE Grade 8 |
|-----------|---------------|-------------|-------------|
| 1/4       | 20            | 10          | 14          |
|           | 28            |             |             |
| 5/16      | 18            | 19          | 29          |
|           | 24            |             |             |
| 3/8       | 16            | 33          | 47          |
|           | 24            |             |             |
| 7/16      | 14            | 54          | 78          |
|           | 20            |             |             |
| 1/2       | 13            | 78          | 119         |