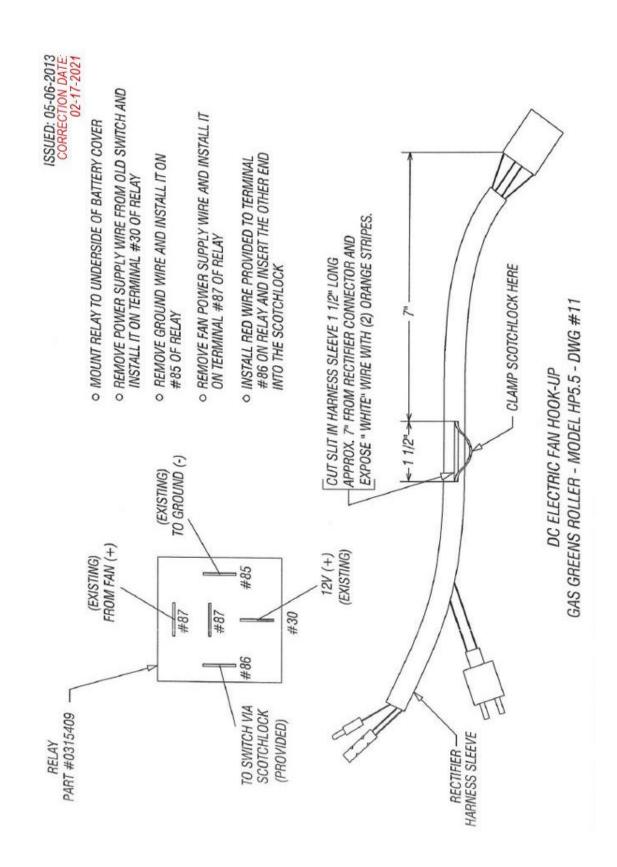

05/2013

GAS GREENS ROLLER - MODEL HP5.5 - DWG #3

ISSUED: 15-06-2013 CORF IN DATE: (2)(3)(4)Not shown: 0307038-N Bushing, Oil-Life, (2) LEFT SIDE 0431004-N: 3/16" SQ X 1" Key (0) OBSOLETE OBSOLETE OBSOLETE OBSOLETE 100 PART NO 0309008 0353333 0309045 9000000 0353015 0288042 OBSOLETE 0336052 0303087 0245190 0338110 0309022 0346469 CAP. STEERING WHEEL OBSOLETE | <del>0336124</del> 0323142 0307038 0265122 0448329 0280065 9006020 0309019 0303005 0303024 0350009 0251060 DOM TUBE - 1" OD x 1/4 WALL x 1.515 LONG DOM TUBE - 1" OD x 1/4 WALL x .875 LONG DOM TUBE - 1" OD x 1/4 WALL x 2.5 LONG FLANGETTE BEARING INSERT-3/4 ID ARM, TILT WHEEL STEERING PIVOT ROLLER CHAIN, #50 (59) LINKS CARRIAGE BOLT 1/2"-13 X 6" ZINC BRACKET, STEERING SPROCKET ROLLER CHAIN, #40 (77) LINKS SHAFT. MAIN FRAME STEERING EASY GRIP HANDLE - (1/2 - 13) BOX, STEERING REDUCTION DESCRIPTION FLANGETTE PILLOW BLOCK WASHER, FLAT - UHMW SPROCKET & SHAFT EXTENSION SPRING MASTER LINK #50 MASTER LINK #40 OCK NUT (5/8-11 BUSHING, OILLITE STEERING WHEEL ROD END (5/8-18) JAM NUT, (5/8-18) TIE ROD (5/8-18) HALF LINK #50 HALF LINK #40 TEM Replaced with 0354142-N + 11 Replaced with 0354143-N #50 ROLLER CH, 59 PITCH to be pressed with bushings Replaced 0165121-N: Needs Replaced with 0248404-N Replaced with 0309088-N Replaced with 0309051-N