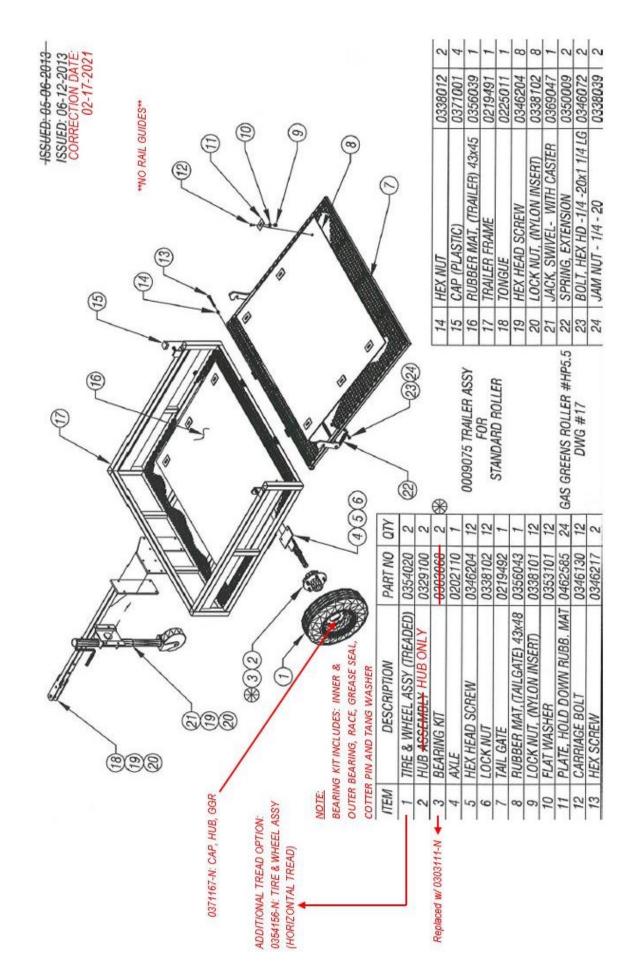

Operators And Parts Manual-Model HP5.5 Gas Greens Roller 2/17/2021

GAS GREENS ROLLER - MODEL HP5.5 - DWG #6

GAS GREENS ROLLER - MODEL HP5.5- DWG #8

Below is a quick reference chart for various "Flat Head Cap Screws" and the torque recommendations.