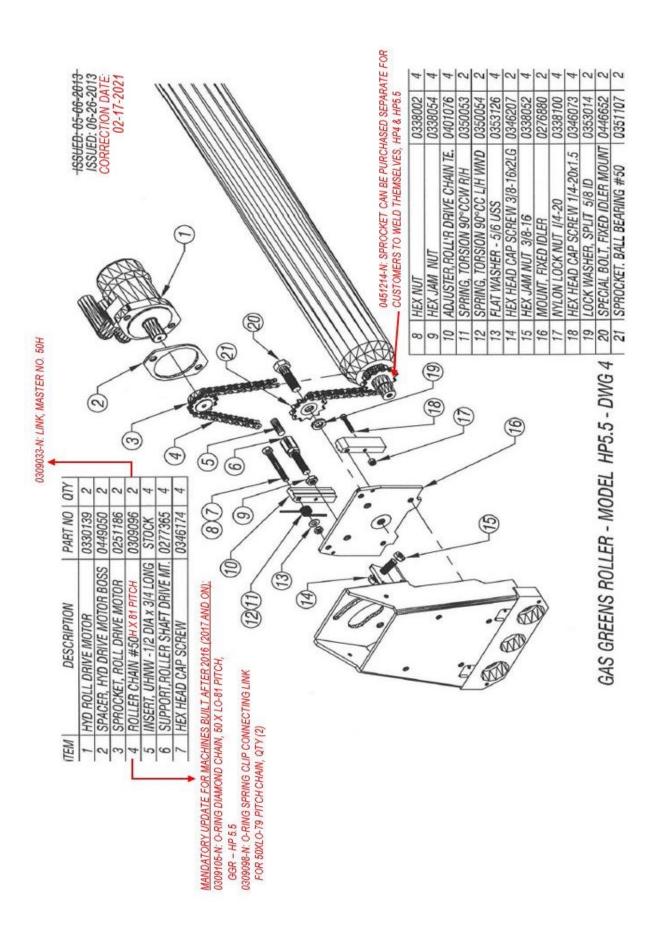

Operators And Parts Manual-Model HP5.5 Gas Greens Roller 2/17/2021

GAS GREENS ROLLER - MODEL HP5.5 - DWG #6

GAS GREENS ROLLER - MODEL HP5.5- DWG #8

Below is a quick reference chart for various "Flat Head Cap Screws" and the torque recommendations.