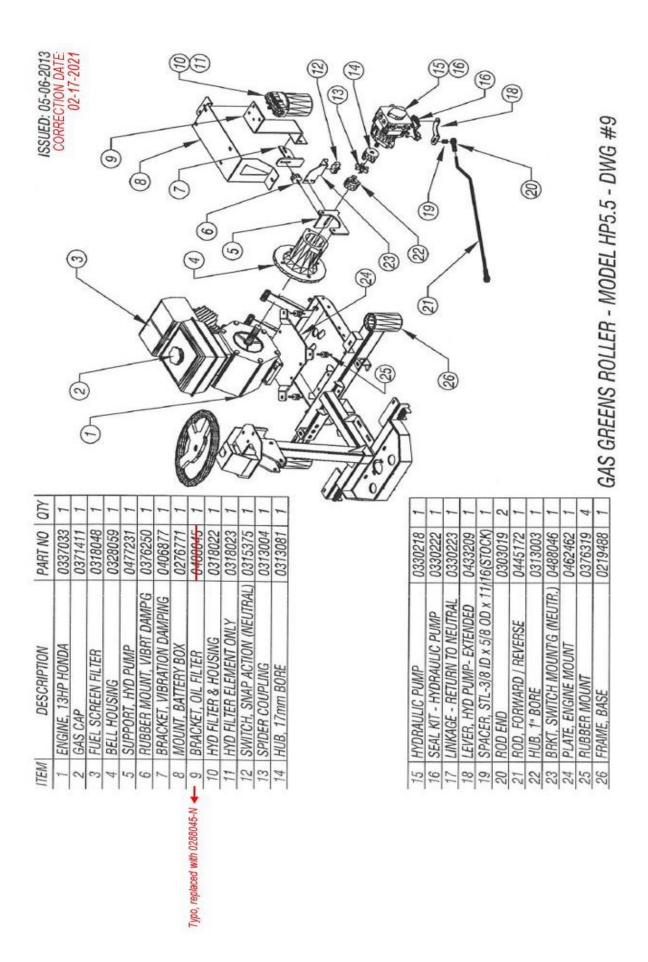

Operators And Parts Manual-Model HP5.5 Gas Greens Roller 2/17/2021

GAS GREENS ROLLER - MODEL HP5.5 - DWG #6

GAS GREENS ROLLER - MODEL HP5.5- DWG #8

Below is a quick reference chart for various "Flat Head Cap Screws" and the torque recommendations.