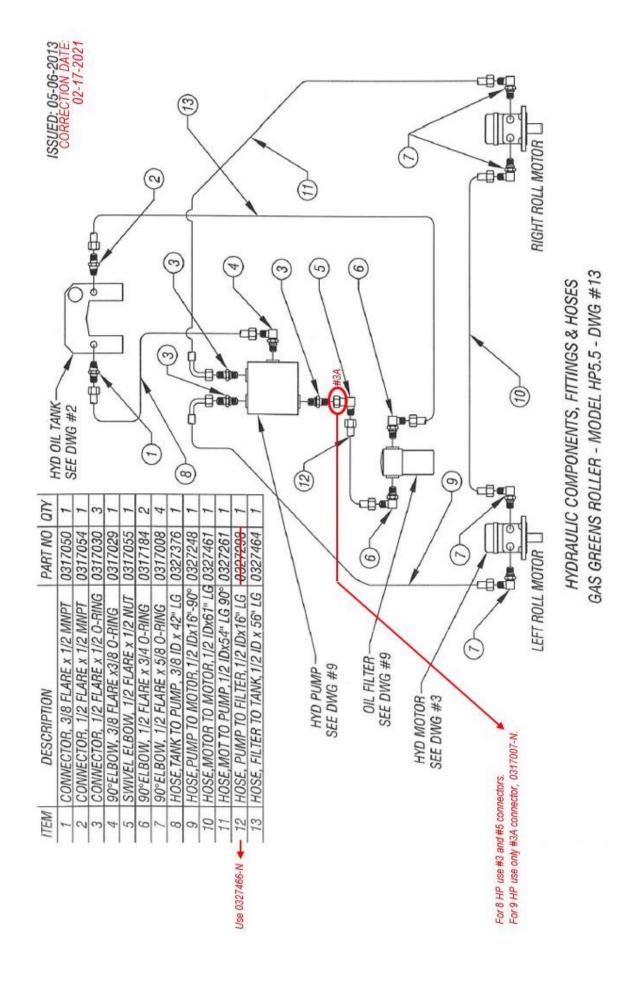

05/2013

GAS GREENS ROLLER - MODEL HP5.5 - DWG #3

ISSUED: 15-06-2013 CORF IN DATE: (2)(3)(4)Not shown: 0307038-N Bushing, Oil-Life, (2) LEFT SIDE 0431004-N: 3/16" SQ X 1" Key (0) OBSOLETE OBSOLETE OBSOLETE OBSOLETE 100 PART NO 0309008 0353333 0309045 9000000 0353015 0288042 OBSOLETE 0336052 0303087 0245190 0338110 0309022 0346469 CAP. STEERING WHEEL OBSOLETE | <del>0336124</del> 0323142 0307038 0265122 0448329 0280065 9006020 0309019 0303005 0303024 0350009 0251060 DOM TUBE - 1" OD x 1/4 WALL x 1.515 LONG DOM TUBE - 1" OD x 1/4 WALL x .875 LONG DOM TUBE - 1" OD x 1/4 WALL x 2.5 LONG FLANGETTE BEARING INSERT-3/4 ID ARM, TILT WHEEL STEERING PIVOT ROLLER CHAIN, #50 (59) LINKS CARRIAGE BOLT 1/2"-13 X 6" ZINC BRACKET, STEERING SPROCKET ROLLER CHAIN, #40 (77) LINKS SHAFT. MAIN FRAME STEERING EASY GRIP HANDLE - (1/2 - 13) BOX, STEERING REDUCTION DESCRIPTION FLANGETTE PILLOW BLOCK WASHER, FLAT - UHMW SPROCKET & SHAFT EXTENSION SPRING MASTER LINK #50 MASTER LINK #40 OCK NUT (5/8-11 BUSHING, OILLITE STEERING WHEEL ROD END (5/8-18) JAM NUT, (5/8-18) TIE ROD (5/8-18) HALF LINK #50 HALF LINK #40 TEM Replaced with 0354142-N + 11 Replaced with 0354143-N #50 ROLLER CH, 59 PITCH to be pressed with bushings Replaced 0165121-N: Needs Replaced with 0248404-N Replaced with 0309088-N Replaced with 0309051-N