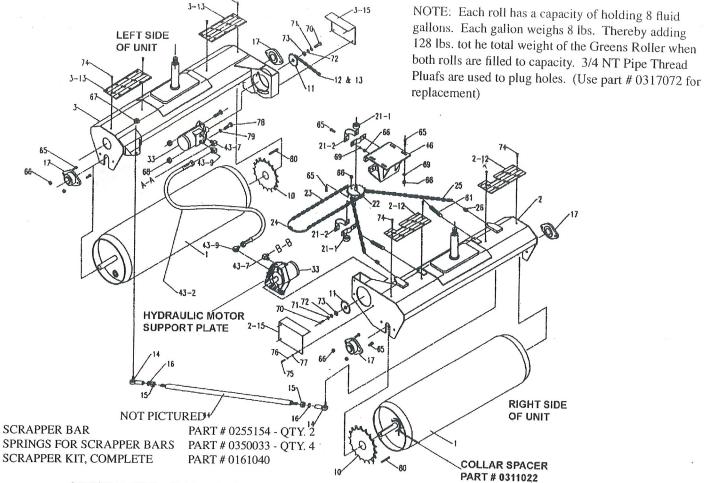

# **ROLL & ROLL HOUSING ASSEMBLIES - DRAWING # 2**

**OPTIONAL KITS - CALL FACTORY** 

BRUSH KIT LIGHT KIT TOURNAM ROLL KIT SPIKE/AIR KIT

### REV. 3/04 S/N 1589 -

| I <u>tem</u> # | Part #    | Description                  | Qty.  | Item# | Part #  | Description                  | 0.1  |
|----------------|-----------|------------------------------|-------|-------|---------|------------------------------|------|
| 1              | 0167007 = | Roll                         | 2     | 43-7  | 0017053 | Elbow, 90° Long              | Qty. |
| 2              | 0228057   | Roll Housing (Steering)      | 1     | 43-9  | 0317250 | Elbow, 90°                   | 2    |
| 2-12           | 0441449   | Plate with Notch             | 2     | 44    | 0145008 | Tie Rod                      | 2    |
| 2-15           | 0421029   | Guard                        | 1     | 46    | 0206120 | Steering Bracket             | 1    |
| 3              | 0228058   | Roll Housing (Oscilating)    | ľ     | 61    | 0350009 | Extension Spring             | 1    |
| 3-13           | 0441434   | Plate                        | 2     | 62    | 0449040 | Spacer Tube 5/8" Long        | 2    |
| 3-15           | 0421029   | Guard                        | 1     | 63    | 0449041 | Spacer Tube 1 5/16" Long     | 2    |
| 10             | 0351012   | Sprocket, Roll               | 2     | 64    | 0449042 | Spacer Tube 3 1/2" Long      | 2    |
| 11             | 0351013   | Sprocket, Motor              | 2     | 65    | 0346204 | Hex Screw, 3/8" x 1 1/4"     | 2    |
| 12             | 0309011   | Chain, #50, 52 Links         | 2     | 66    | 0338102 | Lock Nut, 3/8-16             | 17   |
| 13             | 0309008   | Connecting Link #50          | 2     | 67    | 0338102 | Lock Nut, 1/2-20             | 17   |
| 14             | 0303017   | Rod End                      | 2     | 68    | 0338108 |                              | 2    |
| 15             | 0338058   | Jam Nut 1/2-20               | 2     | 69    | 0353127 | Lock Nut, 1/2-13             | 4    |
| 16             | 0353015   | Lock Washer 1/2              | 2     | 70    | 0346004 | Flat Washer, 3/8"            | 6    |
| 17             | 0303018   | 2-Bolt Flange Bearing        | 4     | 70    | 0353001 | Hex Screw, $1/4$ " x $3/4$ " | 2    |
| 21-1           | 0303023   | Bearing Insert               | 2     | 72    | 0353125 | Lock Washer, 1/4"            | 2    |
| 21-2           | 0303024   | Pillow Block                 | 2     | 72    | 0353201 | Flat Washer, 1/4"            | 2    |
| 22             | 0251014   | Sprocket & Sharf             | 1     | 74    | 0336182 | Fendr Washer, 1/4"           | 2    |
| 23             | 0309012   | Chain # 40, 103 Links        | 1     | 75    |         | Button Screw, 5/16" x 1/2"   | 8    |
| 24             | 0309006   | Conncecting Link #40         | î     | 76    | 0346102 | Hex Screw, 5/16" x 3/4"      | 3    |
| 25             | 0309013   | Chain #50, 68 Links          | 1     | 70    | 0353002 | Lock Washer, 5/16            | 3    |
| 26             | 0309008   | Connecting Link #50          | 2     | 78    | 0353126 | Flat Washer, 5/16            | 3    |
| 33             | 0330139   | Hydraulic Motor              | 2     | 78    | 0346405 | Hex Screw, 1/2" x 1 3/4"     | 4    |
| 43-2           | 0327025   | Hose Assy, 1/2" ID x 32 1/2" | 1     | 00    | 0353129 | Flat Washer, 1/2"            | 2    |
|                |           |                              | · -7- | - 00  | 0331114 | Sq. Key, 1/4" x 1 1/4"       | 2    |