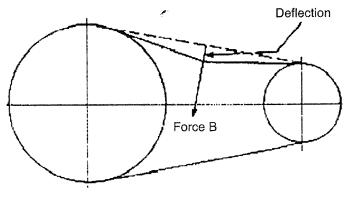

# Torque and Clamp loads for grade 5 and 8 fasteners.

Drive Belt Tension Measurement by Deflection

Deflection should be 3/8" when 8-12 lbs. push is applied at "B"

O:\Manuals\bolt torque info sheet.doc Revised 8/04