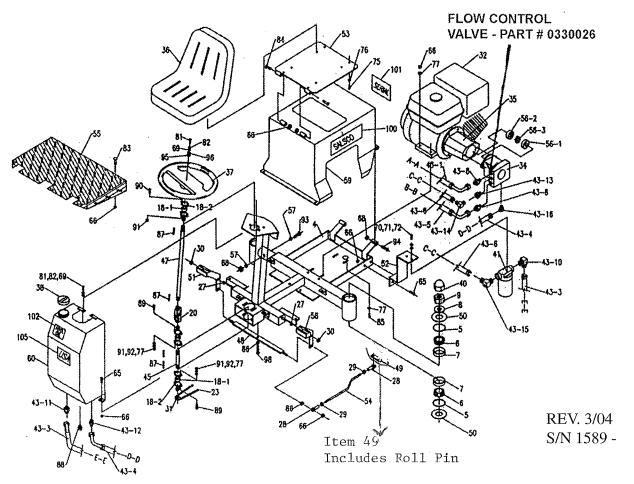

## MAIN FRAME & HYDRAULIC ASSEMBLIES - DRAWING #1

| Item# | Part #  | Description            | Qty. | Item#    | Part #  | Description      | Qty. | Item | # Part # | Description       | Qty. |
|-------|---------|------------------------|------|----------|---------|------------------|------|------|----------|-------------------|------|
| 4     | 0219030 | Frame                  | 1    | 43-8     | 0317030 | Adapter          | 2    | 71   | 0353001  | Lock Washer       | 2    |
| 5     | 0343005 | O Ring                 | 4    | 43-10    | 0317079 | 90° Elbow        | 1    | 72   | 0353125  | Flat Washer       | 2    |
| 6     | 0303015 | Cone Bearing           | 4    | 43-11    | 0317062 | Str. Adapter     | 1    | 75   | 0346102  | Hex Screw         | 4    |
| 7     | 0303016 | Bearing Cup            | 4    | 43-12    | 0317050 | Str. Adapter     | 1    | 76   | 0353002  | Lock Washer       | 4    |
| 8     | 0353106 | Flat Washer 7/8        | 2    | 43-13&14 | 0317064 | Fitting, Hyd.    | 2    | 77   | 0353126  | Flat Washer       | 10   |
| 9     | 0338060 | Jam Nut 7/8            | 2    | 43-15    | 0317214 | 90° Elbow        | 1    | 81   | 0346203  | Hex Screw         | 3    |
| 18-1  | 0303023 | Bearing Insert         | 3    | 43-16    | 0317029 | 90° Elbow        | 1    | 82   | 0353003  | Lock Washer       | 3    |
| 18-2  | 0303005 | Flangette 3/4          | 3    | 45       |         | Lower Shaft      | 1    | 83   | 0346228  | Carriage Bolt     | 4    |
| 20    | 0313015 | U-Joint (Inc. 45 & 47) | 1    | 47       |         | Steering Shaft   | 1    | 84   | 0346217  | Hex Screw         | 2    |
| 23    | 0309012 | Chain #40, 103 Links   | 1    | 48       | 0232019 | Forward Lever    | 1    | 85   | 0346206  | Hex Screw         | 4    |
| 27    | 0303020 | Flanged Bushing        | 2    | 49       | 0233018 | Pump Lever       | 1    | 86   | 0338052  | Jam Nut           | 2    |
| 28    | 0303019 | Rod End                | 2    | 50       | 0453117 | Washer           | 4    | 87   | 0431004  | 3/16 Sq. Key x 1" | 4    |
| 29    | 0338059 | Jam Nut 3/8-24         | 2    | 51       | 0268002 | Right Foot Pedal | 1    | 88   | 0317070  | 1/4 NPT Plug      | 1    |
| 30    | 0311018 | 3/8 Collar             | 2    | 52       | 0206131 | Filter Bracket   | 1    | 89   | 0346129  | Carriage Bolt     | 4    |
| 31    | 0351003 | Sprocket 40B12         | 1    | 53       | 0241446 | Seat Mtg. Plate  | 1    | 90   | 0346127  | Carriage Bolt     | 2    |
| 32    | 0337021 | Honda, 8 hp            | 1    | 54       | 0423023 | Connecting Rod   | 1    | 91   | 0338101  | Lock Nut          | 6    |
| 34    | 0330146 | Hydraulic Pump         | 1    | 55       | 0441448 | Foot Plate       | 1    | 92   | 0353044  | Lock Washer       | 4    |
| 35    | 0328059 | Bell Housing           | 1    | 56-1     | 0313005 | Hub, 15 mm Bore  | 1    | 93   | 0346412  | Hex Screw         | 1    |
| 36    | 0347003 | Seat Only              | 1    | 56-2     | 0313003 | Hub, 1" Bore     | 1    | 94   | 0346414  | Hex Screw         | 2    |
| *     | 0347005 | Seat Slides (Set)      | 1    | 56-3     | 0313004 | Spider Coupling  | 1    | 95   | 0353106  | Flat Washer       | 2    |
| 37    | 0336052 | Steering Wheel         | 1    | 57       | 0449038 | Spacer           | 2    | 96   | 0353104  | Flat Washer       | _2   |
| 38    | 0318004 | Fuel Cap               | 1    | 58       | 0268001 | Left Foot Pedal  | 1    | 98   | 0346416  | Tap Bolt          | 1    |
| 40    | 0338405 | Nut Cap                | 2    | 59       | 0228060 | Engine Housing   | 1    | 99   | 0431400  | Key, 5mm Sq. x 1" | 1    |
| 41    | 0318022 | Filter & Housing       | 1    | 60       | 0252005 | Hydraulic Tank   | 1    | 100  | 0314012  | Salsco Decal      | 2    |
| *     | 0318023 | Filter Only            | 1    | 65       | 0346204 | Hex Screw        | 4    | 101  | 0314051  | Serial # Decal    | 1    |
| 43-1  | 0327024 | Hose 1/2 x 36          | 1    | 66       | 0338102 | Lock Nut         | 16   | 102  | 0314035  | Oil Level Decal   | 1    |
| 43-3  | 0327026 | Hose 5/8 x 52          | 1    | 68       | 0338104 | Lock Nut         | 3    | 103  | 0314007  | U.S.A. Decal      | 1    |
| 43-4  | 0327313 | Hose 3/8 x 39          | 1    | 69       | 0353127 | Flat Washer      | 3    | 104  | 0314046  | Caution Decal     | 1    |
| 43-5  | 0327028 | Hose 1/2 x 31          | 1    | 70       | 0346004 | Hex Screw        | 2    | 105  | 0314019  | Flag Decal        | 1    |
| 43-6  | 0327298 | Hose 1/2 x 16          | 1    |          | -6-     |                  |      |      |          |                   |      |