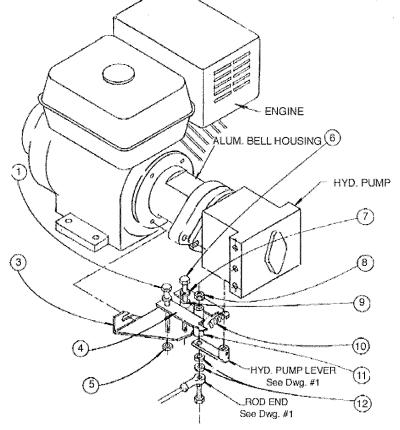

## GAS GREENS ROLLER - HYDRAULIC PUMP, SELF-CENTERING KIT

\*\*\* NOTE: TO ORDER COMPLETE KIT WITH ALL PARTS AS LISTED USE PART # 0206580 AND SPECIFY THAT THE COMPLETE KIT IS NEEDED

| I     | tem # | Description                     | Part #  | Qty. |
|-------|-------|---------------------------------|---------|------|
|       | 1     | Bolt, Hex Head                  | 0346203 | 3    |
| * * * | 3     | Bracket                         | 0206580 | 1    |
|       | 4     | Lever, Forward/Reverse/Neutral  | 0433140 | 2    |
|       | 5     | Jam Nut, Hex                    | 0338052 | 2    |
|       | 6     | Bolt, Hex Head                  | 0346203 | 1    |
|       | 7     | Washer, Split Lock              | 0353003 | 3    |
|       | 8     | Nut, Stover Lock                | 0338152 | 1    |
|       | 9     | Spacer, Stop                    | 0449161 | 1    |
|       | 10    | Spring, Extension               | 0350041 | 1    |
|       | 11    | Spacer, Forward/Reverse/Neutral | 0449160 | 1    |
|       | 12    | Washer, Split Lock              | 0353003 | 2    |

The following parts are supplied separately for installation to Bell Housing

| 2 - Bolts, 3/8" x 1-1/2" | - | Part # 0346247 |
|--------------------------|---|----------------|
| 2 - Washers              | - | Part # 0353111 |