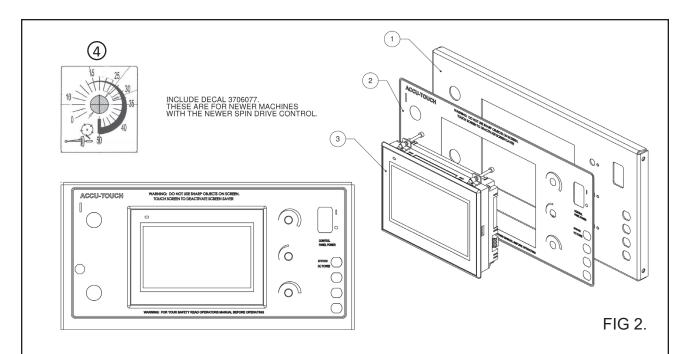

## INSTALLATION:

- 1. Unplug the Grinder from the wall outlet to remove all power to the machine.
- 2. Remove the 5 screws holding the Control Panel Top to the Control Panel.
- 3. Disconnect the cable that connects the Touchscreen to the PLC and disconnect all wires to the Control Panel Switches, Buttons and Knobs. (You may want to take a picture to aid in reattaching wires or use the Wiring Diagram from the <u>Service Manual</u>).
- 4. Lift the Control Panel Top from the Control Panel. The Top is sealed around the edges with clear silicon and may need to be cut to aid in the removal of the Top.
- 5. Install the new Control Panel Top (6529562) from the Update Kit.
- 6. Apply the new Decal (6529563) and install the new Touchscreen (6529565) to the Control Panel Top.
- 7. Transfer each Button, Switch, and Knob from the old Control Panel Top to the new Control Panel Top. There is a new Torque Pot Decal (3706077) to use for machines with the newer Spin Drive Control.

| DRAWING NO. PA | RT NO. | DESCRIPTION                |
|----------------|--------|----------------------------|
| 165            | 29562  | .CONTROL PANEL WELDMENT    |
| 265            | 29563  | .CONTROL PANEL DECAL       |
| 365            | 29565  | .7" TOUCHSCREEN            |
| 437            | 06077  | TORQUE POT DECAL           |
| NOT SHOWN65    | 29112  | TOUCHSCREEN CABLE ASSEMBLY |