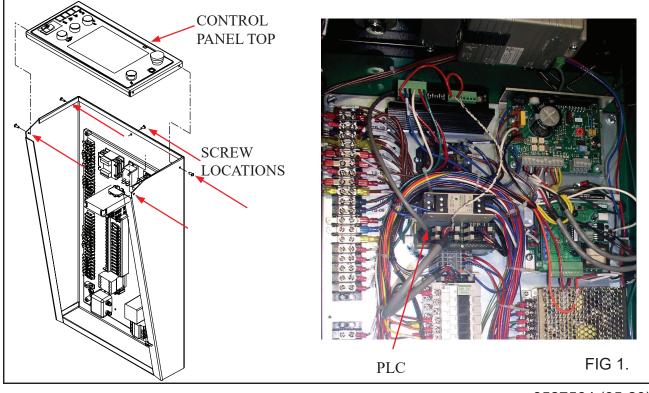

## INSTALLATION:

- 1. Unplug the Grinder from the wall outlet to remove all power to the machine.
- 2. Remove the 5 screws holding the Control Panel Top to the Control Panel.
- 3. Disconnect the cable that connects the Touchscreen to the PLC and disconnect all wires to the Control Panel Switches, Buttons and Knobs. (You may want to take a picture to aid in reattaching wires or use the Wiring Diagram from the <u>Service Manual</u>).
- 4. Lift the Control Panel Top from the Control Panel. The Top is sealed around the edges with clear silicon and may need to be cut to aid in the removal of the Top.
- 5. Install the new Control Panel Top (6529562) from the Update Kit.
- 6. Apply the new Decal (6529563) and install the new Touchscreen (6529565) to the Control Panel Top.
- 7. Transfer each Button, Switch, and Knob from the old Control Panel Top to the new Control Panel Top. There is a new Torque Pot Decal (3706077) to use for machines with the newer Spin Drive Control.

To remove Knobs: Loosen Set Screw and pull off Knob. Remove retaining nut.

<u>To remove Buttons</u>: Use a small, flat blade screwdriver to pry the spring to remove the wire terminal block and then unscrew the retaining nut.

<u>To remove Switches</u>: Push in locking tabs on the ends of the Switch and push Switch through the opening.

- 8. Install the new cord to the COM1 Port on the Touchscreen and the other end to the PLC port.
- 9. Install all wires to Buttons, Switches, and Knobs. (Use Wiring Diagram in Service Manual).
- 10. Install and reseal the Control Panel Top to the Control Panel, using the 5 screws and silicon.
- 11. Reconnect the power to the machine and turn ON and teste all functions.