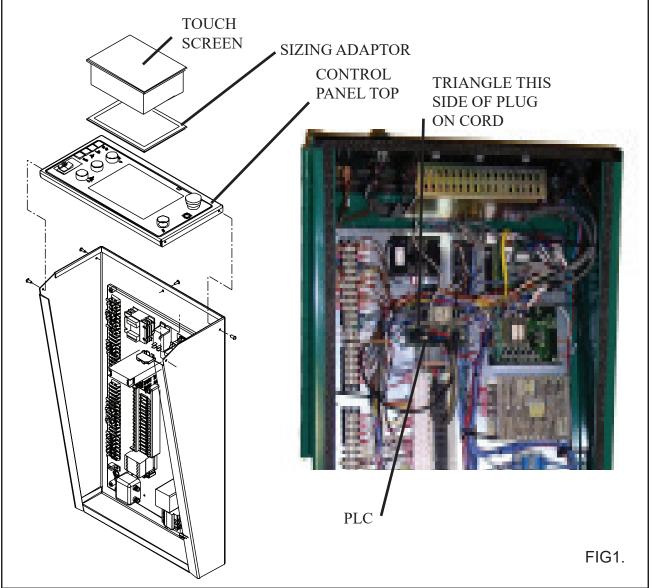

Unplug the Grinder to remove all power to the machine. Next remove the old screen and cable that connects the screen to the PLC. You may have to remove the control panel top to access the screws that hold the touchscreen to the control panel top. The control panel top is sealed around the edges with clear silicon. Set the new screen in hole where the old screen was using the sizing adapter. Install the new cord that connects to the PLC.**THE OLD CORD WILL NOT WORK WITH THE NEW SCREEN!** Now install and tighten the clips that hold the Touch screen to the control panel top. Reseal the control panel top to prevent any liquids from entering the control box.

Plug the cord into the PLC. The triangular arrow on the black connector of the cord should be on the side closest to the touch screen. Reconnect the power to the machine and turn on.