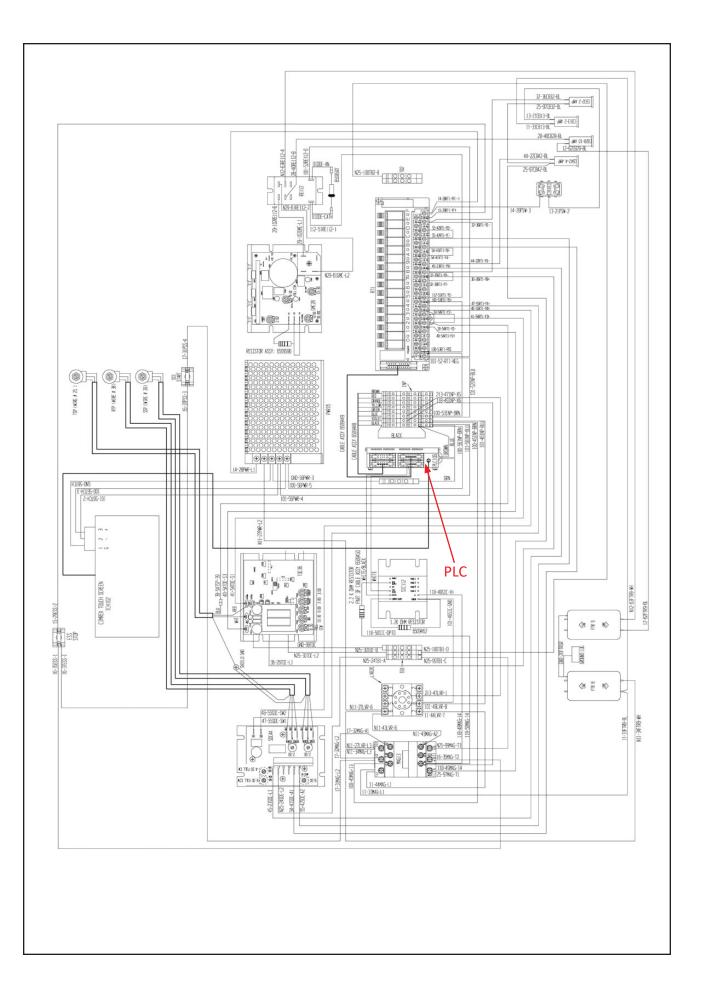

## INSTALLATION:

- 1. Unplug the Grinder from the wall outlet to remove all power to the machine.
- 2. Remove the two fasteners (A) below the Handle and tilt the Control Panel Top (B) back to access the wiring.
- Remove the screws (C) holding the Handle (D) to the Control Panel Top (B). Save the Handle and all fasteners to install on the new Control Panel Top.
- Disconnect the cable that connects the Touchscreen to the PLC and disconnect all wires to the Control Panel Switches, Buttons and Knobs. (You may want to take a picture to aid in reattaching wires or use the Wiring Diagram from the <u>Service Manual</u>). See FIG. 2.

FIG. 1

G

Е

<u>To remove Switches</u>: Push in locking tabs on the ends of the Switch and push Switch through the opening.

- 5. Remove the fasteners (E) from the Hinge (F) and remove the Control Panel Top.
- 6. Attach the new Control Panel Top using the fasteners (E) to the Hinge (F).
- 7. Apply the Decal (G) to the new Control Panel Top (6509606)
- 8. Attach the Handle (D) to the new Control Panel Top using Fasteners (C).
- 9. Transfer each Button, Switch, and Knob from the old Control Panel Top to the new Control Panel Top. There is a new Decal 3706077 in the Update Kit to use for machines with the newer Spin Drive Control.
- 10. Install the new Touch Screen (H), item 6529565, and secure with the screw clips.
- 11. Install the new cord to the COM1 Port on the Touchscreen and the other end to the PLC port.
- 12. Connect all wires to Buttons, Switches, and Knobs. (Use Wiring Diagram in <u>Service Manual</u>).
- 13. Lower the Control Panel Top (B) and secure the Top to the Control Panel using the 2 Fasteners (A).
- 14. Reconnect the power to the machine and turn ON and test all functions.