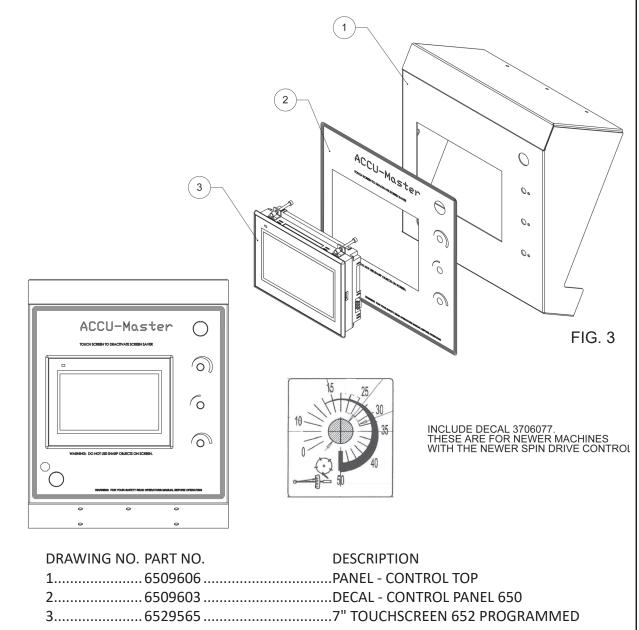

FIG. 1

G

Е

<u>To remove Switches</u>: Push in locking tabs on the ends of the Switch and push Switch through the opening.

- 5. Remove the fasteners (E) from the Hinge (F) and remove the Control Panel Top.
- 6. Attach the new Control Panel Top using the fasteners (E) to the Hinge (F).
- 7. Apply the Decal (G) to the new Control Panel Top (6509606)
- 8. Attach the Handle (D) to the new Control Panel Top using Fasteners (C).
- 9. Transfer each Button, Switch, and Knob from the old Control Panel Top to the new Control Panel Top. There is a new Decal 3706077 in the Update Kit to use for machines with the newer Spin Drive Control.
- 10. Install the new Touch Screen (H), item 6529565, and secure with the screw clips.
- 11. Install the new cord to the COM1 Port on the Touchscreen and the other end to the PLC port.
- 12. Connect all wires to Buttons, Switches, and Knobs. (Use Wiring Diagram in <u>Service Manual</u>).
- 13. Lower the Control Panel Top (B) and secure the Top to the Control Panel using the 2 Fasteners (A).
- 14. Reconnect the power to the machine and turn ON and test all functions.

FIG. 2

| 4 | 3706077 | TORQUE POT DECAL |
|---|---------|------------------|
|   |         |                  |

| NOT SHOWN6529112TOUC | CHSCREEN CABLE ASSEMBLY |
|----------------------|-------------------------|
|----------------------|-------------------------|