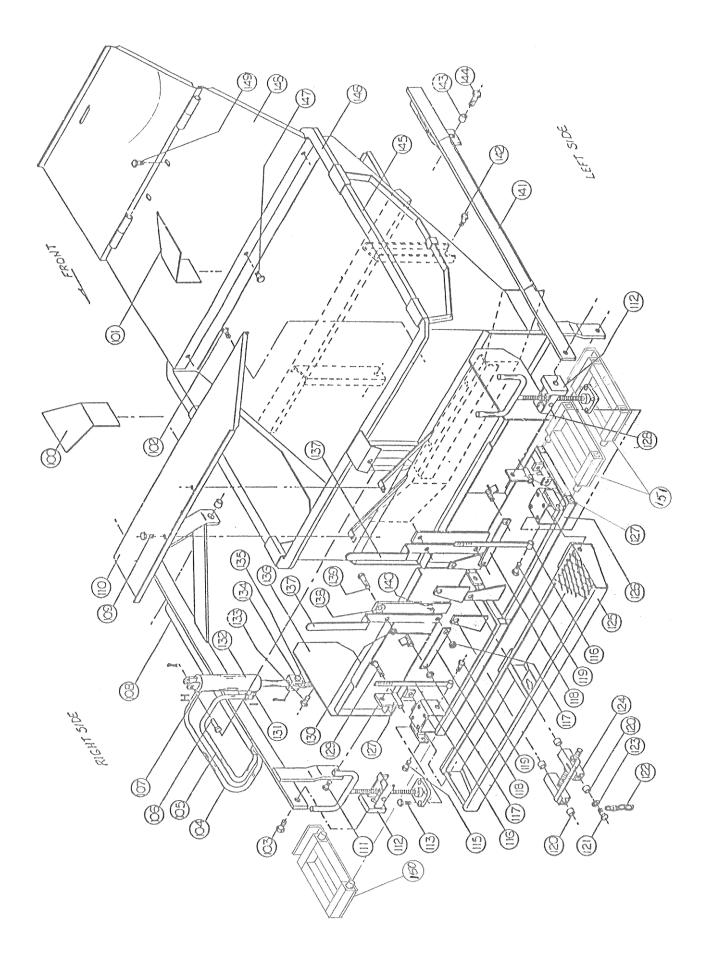

**BEARINGS:** Cast iron, heavy duty, greaseable.

**HOPPER:** Hopper is constructed of 11 gauge steel, formed and gusseted for strength. Removable sides for ease of loading with wheelbarrows or a curb feeder.

SCREED: Free floating and adjustable; compensates for variations in ground contour.

SIDE WALLS: Constructed of 11 gauge steel, formed and gusseted for extra strength.

MAIN FRAME: (1) One piece, 1/4" thick steel main frame. 2" x 2" square tubing supports.

FENDERS: 1/4" thick steel heavy duty fenders over front tires.

TIRES: (Front): Dual rubber tires, Quantity (4), 4 ply, 13 x 5.00-6.

TIRES: (Rear): Quantity (2), 2 ply, 13 x 5.00-6.

WELDS: Continuous welds where needed for durability.