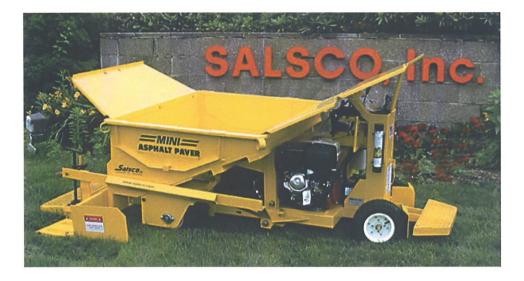

#### **SPECIFICATIONS & FEATURES**

The SALSCO SIDEWALKER\* is the only sidewalk paver on the market. It has the ability to pave a 36" to 72" wide path at a speed of 50 ft. per hour with an asphalt depth of 1/4" to 5".

The unit is equipped with a 13 HP Honda electric start engine with an infinitely variable hydrostatic drive forward or reverse.

The screed, which is free floating with adjustments to control asphalt thickness and compensate for variations in ground contour, also includes adjustment to crown or invert pavement surfaces. The hopper can be fed on either side by curb feeding or wheelbarrows.

The unit size is 54" wide x 96" long with a height of 36" and a weight of 1040 lbs. It has a ground transport speed of 3 1/2 M.P.H.

ENGINE: Honda 13 hp, electric start mounted on 1/2" thick steel plate motor mount.