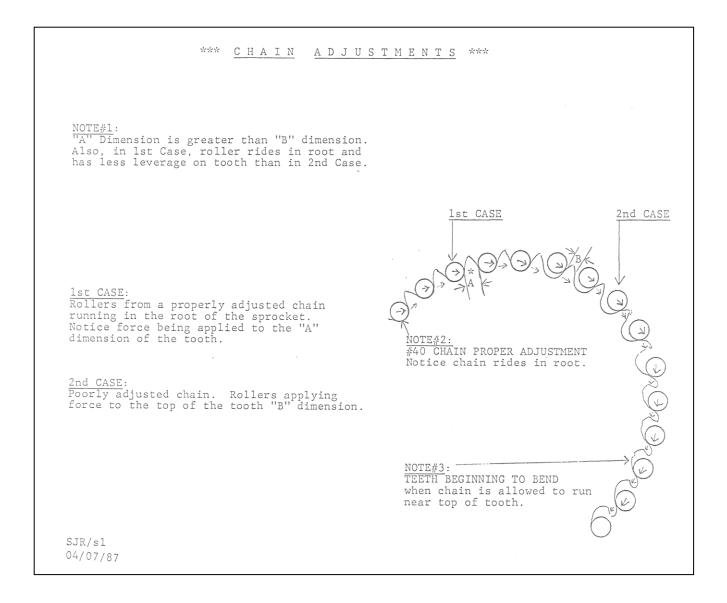

### **MAINTENANCE**

- There are nine (9) grease fittings on this unit. One (1) on each front wheel, one (1) on each front wheel pivot bushing and one (1) on each screed adjustment bearing. They should be greased weekly.
- 2. All chains and sprockets should be checked daily for alignment and lubricated if needed.
- 3. Check engine manual for maintenance on engine oil, gearbox oil, and air cleaner.