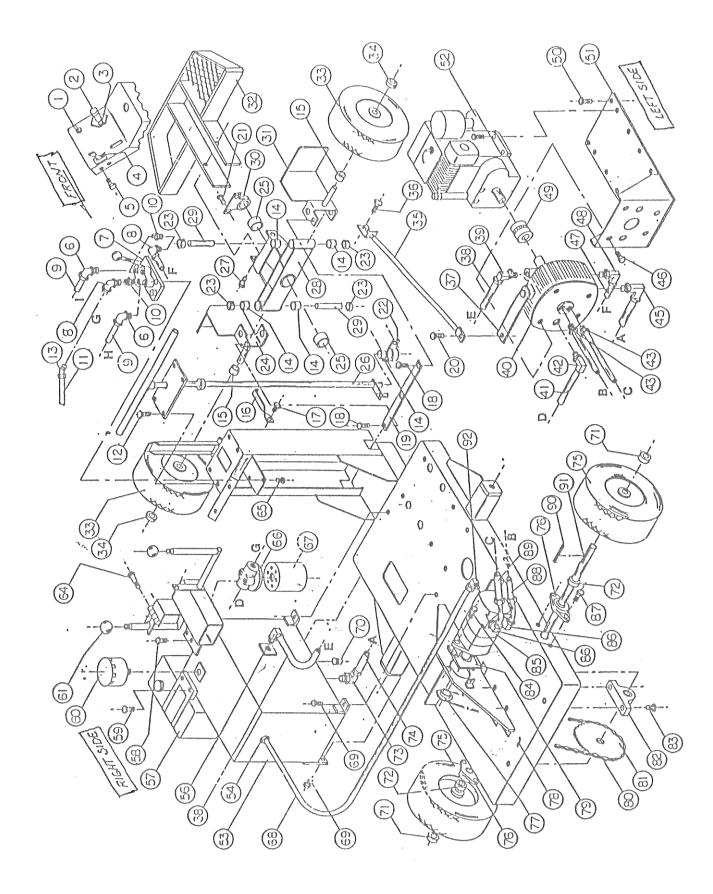

## SERVICE AND DISASSEMBLY PROCEDURE

1)

- a. **<u>REMOVE</u>** spark plug wire.
- b. **MAKE SURE** that engine switch is in "OFF" position.
- c. **MAKE SURE** throttle is in "STOP" position.
- d. Shut off gas.
- e. Drop screed to "DOWN" Position.

## 2)

- a. Remove Cylinder Mounting Pins and place cylinder with hoses to right side of machine.
- b. Remove Pivot Arm Bolts, Screed Bearing Bolts, and Connecting Link Bolts. Pivot Arms and Screed can now be removed.
   <u>\*NOTE:</u> (Right arm is still connected to main frame with Hydraulic Hoses).
- 3) TO REMOVE HOPPER
  - a. Support front side of hopper so that it will not fall when bolts are removed.
  - b. Remove two bolts on rear underside of hopper.
  - c. Remove two bolts from side legs of hopper.
  - d. Remove two bolts from Hopper Extension Plate. Front and rear Extension Plates can be removed from hopper if desired.
  - e. Hopper can be lifted off the main frame.
- 4) TO REMOVE MOTOR AND PUMP ASSEMBLY
  - a. Remove one bolt from Adjustable Connecting Link.
  - b. Remove Hydraulic Hoses from Hydrostatic Pump. Be sure to mark each hose for ease of reassembly.
  - c. Remove Throttle Cable and gas line to motor.
  - d. Remove bolts, motor and then pump assembly can be removed.
- 5) TO REMOVE HYDRAULIC TANK
  - a. If it is necessary to remove Hydraulic Tank, remove only the hoses that are necessary and mark them clearly to where they connect for ease of reassembly.
  - b. Remove bolts and then tank can be removed. Should Hydraulic Hoses become mixed up, connect A to A, B to B, etc. as shown in diagram.